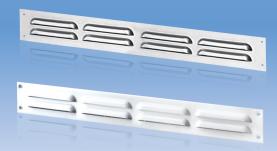

### Application

- Decoration of exhaust vents of public, residential and industrial ventilation systems.
- For ventilation, air conditioning and heating.
- Used for correct air flow distribution in premises.
- Internal or external wall and ceiling mounting.

#### Design

- Made of steel, galvanized steel or aluminium and are suitable for colourful polymer painting.
- Screw fixing.
- Quality materials and zinc-phosphate treatment ensure coating integrity and provide reliable corrosion protection.
- Modifications with a protecting insect screen are available.

### Modifications

- MVMP ... basic steel models with white polymer coating.
- MVMP ... s steel models with white polymer coating and a protecting insect screen.
- MVMP ... A aluminium grille models with white polymer coating.
- MVMP ... s A aluminium models with white polymer coating and protecting insect screen.
- MVMP ... A (no/p) aluminium grille models.
- MVMP ... s A (no/p) aluminium models with a protecting insect screen.
- MVMP ... Zn galvanized steel grille models.
- MVMP ... s Zn galvanized steel models with a protecting insect screen.
- MVMP ... «colour code» colourful polymer painted models.