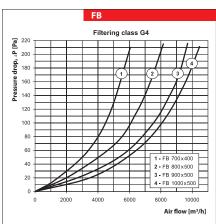

#### Design

The casing is made of galvanized steel. V-shaped form ensures filtering surface increase. The filtering element is made of non-woven fabric from synthetic fibers and has protecting metal mesh against deformation caused by air flow. Removable cover equipped with lever locks provides easy and quick access to the replaceable filtering element. The filters are small-sized and are suitable even for limited space. Filtering class G4.

#### **Overall dimensions**

| Туре        | Dimensions [mm] |      |      |     |     |     | Mass |
|-------------|-----------------|------|------|-----|-----|-----|------|
|             | В               | B1   | B2   | Н   | H1  | H2  | [kg] |
| FB 400x200  | 400             | 420  | 440  | 200 | 220 | 240 | 2.4  |
| FB 500x250  | 500             | 520  | 540  | 250 | 270 | 290 | 4.1  |
| FB 500x300  | 500             | 520  | 540  | 300 | 320 | 340 | 4.4  |
| FB 600x300  | 600             | 620  | 640  | 300 | 320 | 340 | 5.2  |
| FB 600x350  | 600             | 620  | 640  | 350 | 370 | 390 | 5.8  |
| FB 700x400  | 700             | 720  | 740  | 400 | 420 | 440 | 6.7  |
| FB 800x500  | 800             | 820  | 840  | 500 | 520 | 540 | 7.9  |
| FB 900x500  | 900             | 920  | 940  | 500 | 520 | 540 | 8.4  |
| FB 1000x500 | 1000            | 1020 | 1040 | 500 | 520 | 540 | 8.9  |