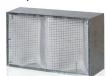

#### Design

The casing is made of galvanized steel. V-shaped form ensures filtering surface increase. The filtering element is made of non-woven fabric from synthetic fibers and has protecting metal mesh against deformation caused by air flow. Removable cover equipped with lever locks provides easy and quick access to the replaceable filtering element. The filters are small-sized and are suitable even for limited space. Filtering class G4.