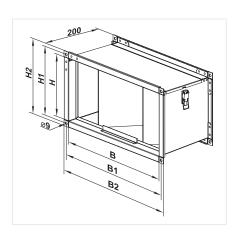

#### **Overall dimensions**

| Туре        | Dimensions [mm] |      |      |     |     |     | Mass |
|-------------|-----------------|------|------|-----|-----|-----|------|
|             | В               | B1   | B2   | Н   | H1  | H2  | [kg] |
| FB 400x200  | 400             | 420  | 440  | 200 | 220 | 240 | 2.4  |
| FB 500x250  | 500             | 520  | 540  | 250 | 270 | 290 | 4.1  |
| FB 500x300  | 500             | 520  | 540  | 300 | 320 | 340 | 4.4  |
| FB 600x300  | 600             | 620  | 640  | 300 | 320 | 340 | 5.2  |
| FB 600x350  | 600             | 620  | 640  | 350 | 370 | 390 | 5.8  |
| FB 700x400  | 700             | 720  | 740  | 400 | 420 | 440 | 6.7  |
| FB 800x500  | 800             | 820  | 840  | 500 | 520 | 540 | 7.9  |
| FB 900x500  | 900             | 920  | 940  | 500 | 520 | 540 | 8.4  |
| FB 1000x500 | 1000            | 1020 | 1040 | 500 | 520 | 540 | 8.9  |