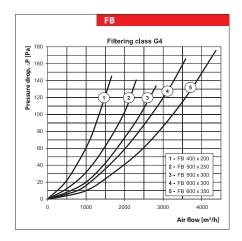

#### Design

The casing is made of galvanized steel. V-shaped form ensures filtering surface increase. The filtering element is made of non-woven fabric from synthetic fibers and has protecting metal mesh against deformation caused by air flow. Removable cover equipped with lever locks provides easy and quick access to the replaceable filtering element. The filters are small-sized and are suitable even for limited space. Filtering class G4.

#### **Overall dimensions**

| Туре        | Dimensions [mm] |      |      |     |     |     | Mass |
|-------------|-----------------|------|------|-----|-----|-----|------|
|             | В               | B1   | B2   | Н   | H1  | H2  | [kg] |
| FB 400x200  | 400             | 420  | 440  | 200 | 220 | 240 | 2.4  |
| FB 500x250  | 500             | 520  | 540  | 250 | 270 | 290 | 4.1  |
| FB 500x300  | 500             | 520  | 540  | 300 | 320 | 340 | 4.4  |
| FB 600x300  | 600             | 620  | 640  | 300 | 320 | 340 | 5.2  |
| FB 600x350  | 600             | 620  | 640  | 350 | 370 | 390 | 5.8  |
| FB 700x400  | 700             | 720  | 740  | 400 | 420 | 440 | 6.7  |
| FB 800x500  | 800             | 820  | 840  | 500 | 520 | 540 | 7.9  |
| FB 900x500  | 900             | 920  | 940  | 500 | 520 | 540 | 8.4  |
| FB 1000x500 | 1000            | 1020 | 1040 | 500 | 520 | 540 | 8.9  |