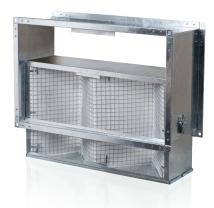

#### Design

The casing is made of galvanized steel. V-shaped form ensures filtering surface increase. The filtering element is made of non-woven fabric from synthetic fibers and has protecting metal mesh against deformation caused by air flow. Removable cover equipped with lever locks provides easy and quick access to the replaceable filtering element. The filters are small-sized and are suitable even for limited space. Filtering class G4.