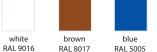

Spacer mechanism for mounting

Steel grilles with white polymer coating

Grilles made of white polymer coated aluminium

RAL 8017

beige RAL 1015 RAL 5005

grey

polished aluminium

aluminium