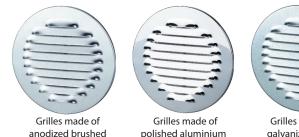

- MVMO...bs K1 A grilles made of white polymer coated aluminium. ٠
- MVMO...bs K1 An grilles made of anodized brushed aluminium with a protecting insect screen and plastic spreader gearing.

MVMO...bs K1 Ap – grilles made of polished aluminium with a protecting insect screen • and plastic spreader gearing.