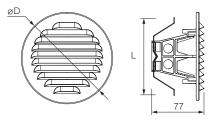

# Overall dimensions

| Model          | Dimensions<br>[mm] |     | Air pass [m²] |
|----------------|--------------------|-----|---------------|
|                | D                  | L   |               |
| 100 MVMO bs K1 | 129                | 114 | 0.0051        |
| 125 MVMO bs K1 | 155                | 139 | 0.0083        |
| 150 MVMO bs K1 | 180                | 164 | 0.0118        |
| 160 MVMO bs K1 | 190                | 174 | 0.0133        |
| 200 MVMO bs K1 | 229                | 211 | 0.0206        |
|                |                    |     |               |