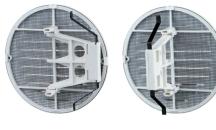

#### Design

Made of steel, galvanized steel, stainless steel or aluminium and are suitable for colourful polymer painting.

Equipped with a spacer mechanism for mounting in a round ventilation hole without additional fastening elements.

## Modifications

•

Equipped with a plastic spreader gearing to mount in a round air vent. ٠

MVMO...bs K1 - steel grilles with white polymer coating with a protecting insect screen . and plastic spreader gearing.