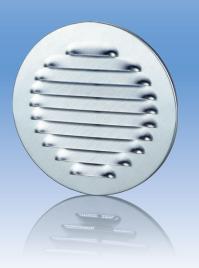

# **SUPPLY AND EXHAUST ROUND EDGE-RAISED METAL GRILLES**

www.ventilation-system.com

## Application

- Decoration of exhaust vents of public, residential and industrial ventilation systems. •
- For ventilation, air conditioning and heating.
- Used for correct air flow distribution in premises.
- Internal/external wall and ceiling mounting.

#### Design

Made of steel, galvanized steel, stainless steel or aluminium and are suitable for colourful polymer painting.

Equipped with a spacer mechanism for mounting in a round ventilation hole without additional fastening elements.