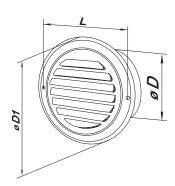

### Overall dimensions

| Model        | Dimensions [mm] |     |     | <b>A</b> :                  |
|--------------|-----------------|-----|-----|-----------------------------|
|              | D               | D1  | L   | Air pass, [m <sup>2</sup> ] |
| MVM 100 bV N | 96              | 150 | 134 | 0.0048                      |
| MVM 125 bV N | 119             | 184 | 165 | 0.0082                      |
| MVM 150 bV N | 143             | 205 | 190 | 0.0126                      |