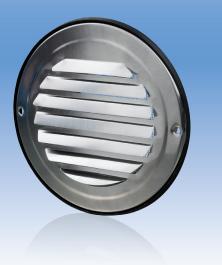

#### Application

• Decoration of supply and exhaust vents of public, residential and industrial ventilation systems.

- Applicable for HVAC systems.
- Used for correct air flow distribution in premises.

#### Design

- Made of stainless steel.
- Insect screen included.
- Mounting with fixing lugs.
- Equipped with a round Ø 100, 125, 150, 200 mm spigot for connection to air ducts.