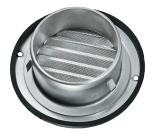

#### Application

• Decoration of supply and exhaust vents of public, residential and industrial ventilation systems.

- Applicable for HVAC systems.
- Used for correct air flow distribution in premises.

#### Design

- Made of stainless steel.
- Insect screen included.
- Mounting with fixing lugs.
- Equipped with a round Ø 100, 125, 150, 200 mm spigot for connection to air ducts.