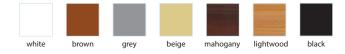

# MV 380 Series



# Application

- Mounting in door leaves of bathrooms, kitchens, etc.
- Suitable for installation into window sills for correct warm air distribution from radiators.
- Used to arrange correct air circulation in premises.

# Design

- Made of high quality plastic.
- Available in various colour modifications.
- Fixing with screws directly to a door leaf or to window sills.
- Modifications with a protecting insect screen or a movable flap for air flow regulation are available.

#### Colour modifications



# Modifications

• MV 380 s – model with a protecting insect screen.

# Overall dimensions

|        | Dimensions [mm] |     |                |
|--------|-----------------|-----|----------------|
| Model  | Н               | L   | Air pass, [m²] |
| MV 380 | 104             | 382 | 0.0078         |