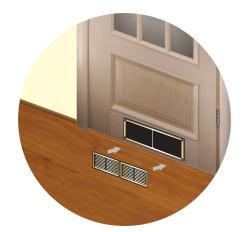

# Application

- Mounting in door leaves of bathrooms, kitchens, etc.
- Suitable for installation into window sills for correct warm air distribution from radiators.
- Used to arrange correct air circulation in premises.

# Design

- Made of high quality plastic.
- Available in various colour modifications.
- Fixing with screws directly to a door leaf or to window sills.
- Modifications with a protecting insect screen or a movable flap for air flow regulation are available.