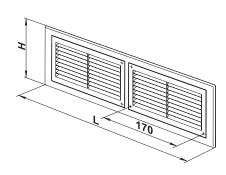

# Overall dimensions

|        | Dimensions [mm] |     |                |
|--------|-----------------|-----|----------------|
| Model  | Н               | L   | Air pass, [m²] |
| MV 380 | 104             | 382 | 0.0078         |