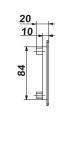

# Overall dimensions

|        | Dimensions [mm] |     |                |
|--------|-----------------|-----|----------------|
| Model  | Н               | L   | Air pass, [m²] |
| MV 380 | 104             | 382 | 0.0078         |