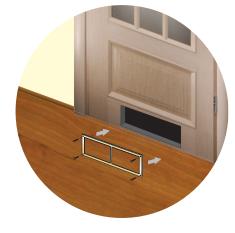

# Application

- Mounting in door leaves of bathrooms, kitchens, etc.
- Suitable for installation into window sills for correct warm air distribution from radiators.
- Used to arrange correct air circulation in premises.

# Design

- Made of high quality plastic.
- Available in various colour modifications.
- Fixing with screws directly to a door leaf or to window sills.
- Modifications with a protecting insect screen or a movable flap for air flow regulation are available.