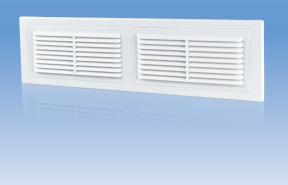

# MV 380 Series

# Application

- Mounting in door leaves of bathrooms, kitchens, etc.
- Suitable for installation into window sills for correct warm air distribution from radiators.
- Used to arrange correct air circulation in premises.

# Design

- Made of high quality plastic.
- Available in various colour modifications.
- Fixing with screws directly to a door leaf or to window sills.
- Modifications with a protecting insect screen or a movable flap for air flow regulation are available.