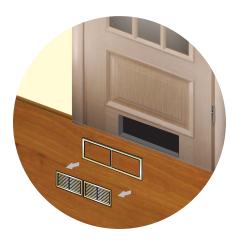

# Application

- Mounting in door leaves of bathrooms, kitchens, etc.
- Suitable for installation into window sills for correct warm air distribution from radiators.
- Used to arrange correct air circulation in premises.

# Design

- Made of high quality plastic.
- Available in various colour modifications.
- Fixing with screws directly to a door leaf or to window sills.
- Modifications with a protecting insect screen or a movable flap for air flow regulation are available.