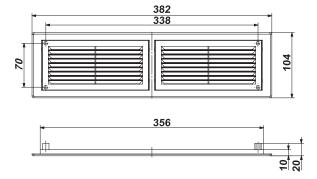

# Overall dimensions

|        | Dimensions [mm] |     |                |
|--------|-----------------|-----|----------------|
| Model  | Н               | L   | Air pass, [m²] |
| MV 380 | 104             | 382 | 0.0078         |