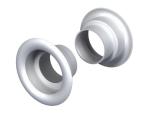

## MV 52 bV - round model with a flange (bV)

- Round model with Ø 41 mm flange.
- Minimum door leaf thickness is 37 mm
- The complete set includes two items.
- The grilles are connected with slots.