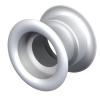

## MV 52 bV - round model with a flange (bV)

- Round model with Ø 41 mm flange.
- Minimum door leaf thickness is 37 mm
- The complete set includes two items.
- The grilles are connected with slots.