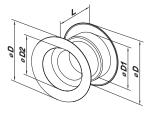

#### Overall dimensions

| Model    | Dimensions [mm] |    |    |      |    | Air pass, [m²]   |
|----------|-----------------|----|----|------|----|------------------|
|          | D               | D1 | D2 | L    | L1 | All pass, [III ] |
| MV 52 bV | 56              | 40 | 26 | 41.5 | _  | 0.00053          |