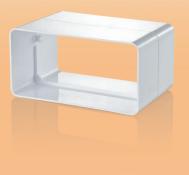

## Flat duct connector

## Application

- Supply and exhaust ventilation of various premises. •
- Connection of same sized flat ducts. •

### Design

- Made of white plastic.
- Designed for installation into air duct and equipped with a lock ring for easy jointing. •
- Connecting sizes: 55x110, 55x220, 60x122, 60x204, 90x220 mm. •

| Code | Dimensions [mm] |     |    |     |    |  |
|------|-----------------|-----|----|-----|----|--|
|      | а               | b   | a1 | b1  | с  |  |
| 515  | 56              | 110 | 59 | 114 | 66 |  |
| 616  | 55              | 220 | 60 | 225 | 62 |  |
| 717  | 60              | 122 | 65 | 126 | 69 |  |
| 818  | 60              | 204 | 65 | 209 | 62 |  |
| 919  | 90              | 220 | 95 | 225 | 62 |  |