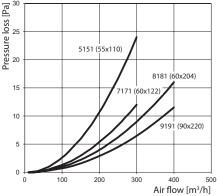

| Code | Dimensions [mm] |     |    |     |    |  |
|------|-----------------|-----|----|-----|----|--|
|      | а               | b   | a1 | b1  | с  |  |
| 5151 | 56              | 110 | 59 | 114 | 66 |  |
| 7171 | 60              | 122 | 65 | 126 | 69 |  |
| 8181 | 60              | 204 | 65 | 209 | 62 |  |
| 9191 | 90              | 220 | 95 | 225 | 62 |  |