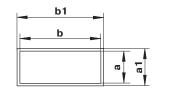

### Design

- Made of white plastic.
- Designed for installation into air duct and equipped with a lock ring for easy jointing. •
- Connecting sizes: 55x110, 55x220, 60x122, 60x204, 90x220 mm. •

| Code | Dimensions [mm] |     |    |     |    |  |
|------|-----------------|-----|----|-----|----|--|
|      | а               | b   | a1 | b1  | с  |  |
| 515  | 56              | 110 | 59 | 114 | 66 |  |
| 616  | 55              | 220 | 60 | 225 | 62 |  |
| 717  | 60              | 122 | 65 | 126 | 69 |  |
| 818  | 60              | 204 | 65 | 209 | 62 |  |
| 919  | 90              | 220 | 95 | 225 | 62 |  |

| Code | Dimensions [mm] |     |    |     |    |  |
|------|-----------------|-----|----|-----|----|--|
|      | а               | b   | a1 | b1  | с  |  |
| 5151 | 56              | 110 | 59 | 114 | 66 |  |
| 7171 | 60              | 122 | 65 | 126 | 69 |  |
| 8181 | 60              | 204 | 65 | 209 | 62 |  |
| 9191 | 90              | 220 | 95 | 225 | 62 |  |