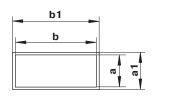

### Design

- Made of white plastic.
- Designed for installation into air duct and equipped with a lock ring for easy jointing. •
- Connecting sizes: 55x110, 55x220, 60x122, 60x204, 90x220 mm. •

| Code | Dimensions [mm] |     |    |     |    |  |
|------|-----------------|-----|----|-----|----|--|
|      | а               | b   | a1 | b1  | с  |  |
| 515  | 56              | 110 | 59 | 114 | 66 |  |
| 616  | 55              | 220 | 60 | 225 | 62 |  |
| 717  | 60              | 122 | 65 | 126 | 69 |  |
| 818  | 60              | 204 | 65 | 209 | 62 |  |
| 919  | 90              | 220 | 95 | 225 | 62 |  |

| Code | Dimensions [mm] |     |    |     |    |  |
|------|-----------------|-----|----|-----|----|--|
|      | а               | b   | a1 | b1  | с  |  |
| 5151 | 56              | 110 | 59 | 114 | 66 |  |
| 7171 | 60              | 122 | 65 | 126 | 69 |  |
| 8181 | 60              | 204 | 65 | 209 | 62 |  |
| 9191 | 90              | 220 | 95 | 225 | 62 |  |