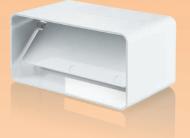

# Flat duct connector

with damper

### Application

- Supply and exhaust ventilation of various premises. •
- Connection of same sized flat ducts. •

#### Design

- Made of white plastic. •
- Designed for installation into air duct and equipped with a lock ring for easy jointing. •
- Equipped with a backdraft damper for back flow prevention. •
- Connecting sizes: 55x110, 60x122, 60x204, 90x220 mm. •