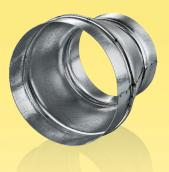

## FITTINGS REDUCERS

RM...Zn Series

• For connection of two various air duct diameters.

## Design

• Made of special steel with polymeric coating (**RM** series) or galvanized steel (**RM...Zn** series).

• The reducer is designed for connection of two air ducts with various diameters.

• Ventilation system components are fixed by clamps or any other fixing devices.