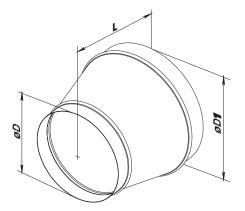

## Overall dimensions

| Model      |               | Dimensions [mm] |     |     |
|------------|---------------|-----------------|-----|-----|
|            |               | D               | D1  | L   |
| RM 80/100  | RM 80/100 Zn  | 80              | 100 | 115 |
| RM 100/125 | RM 100/125 Zn | 100             | 125 | 125 |
| RM 100/120 | RM 100/120 Zn | 100             | 120 | 125 |
| RM 125/150 | RM 125/150 Zn | 125             | 150 | 125 |
| RM 125/160 | RM 125/160 Zn | 125             | 160 | 144 |
| RM 150/160 | RM 150/160 Zn | 150             | 160 | 172 |
| RM 150/200 | RM 150/200 Zn | 150             | 200 | 172 |
| RM 160/200 | RM 160/200 Zn | 160             | 200 | 154 |
| RM 200/250 | RM 200/250 Zn | 200             | 250 | 172 |
| RM 250/315 | RM 250/315 Zn | 250             | 315 | 195 |