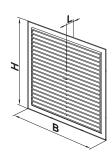

# Overall dimensions

| Model    | Dimensions [mm] |     |   | Air pace [m²]  |
|----------|-----------------|-----|---|----------------|
|          | Н               | В   | L | Air pass, [m²] |
| MV 250-1 | 230             | 230 | 8 | 0.02           |