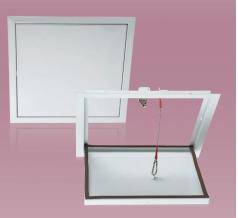

### Application

- Designed for ceiling application.
- Enable quick and convenient access to
- concealed equipment and utility lines.
- Suitable for high-humidity areas.
- Protected by national patents worldwide.

- Easy opening and closing with a slight pressing.
- Custom sizes are available upon request.
- The doors are equipped with a galvanized steel safety rope with a snap hook to retain doors in a position that enables inspection works.
- The door opening angle with a safety rope is 45°.
- Open the snap hook if a wider opening angle is required for inspections.

• The doors are lined with a sealant for tight connection between the doors and the frame.