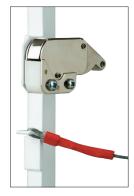

#### Design

• Made of high-quality durable polymer-coated steel.

• The use of zinc phosphate compound ensures 100 % coating integrity and provides a reliable corrosion protection.

• Specially designed mechanical lock provides a safe door fixation.

#### Mounting

• Screw fixation to the ceiling-mounted aluminium shape.