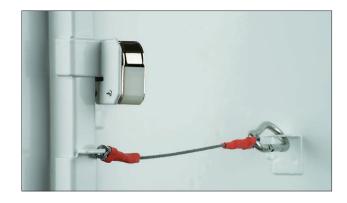

- Easy opening and closing with a slight pressing.
- Custom sizes are available upon request.
- The doors are equipped with a galvanized steel safety rope with a snap hook to retain doors in a position that enables inspection works.
- The door opening angle with a safety rope is 45°.
- Open the snap hook if a wider opening angle is required for inspections.