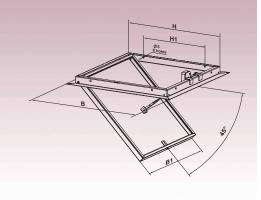

- Easy opening and closing with a slight pressing.
- Custom sizes are available upon request.
- The doors are equipped with a galvanized steel safety rope with a snap hook to retain doors in a position that enables inspection works.
- The door opening angle with a safety rope is 45°.
- Open the snap hook if a wider opening angle is required for inspections.

#### Dimensions

| Model       | Dimensions [mm] |       |     |     |
|-------------|-----------------|-------|-----|-----|
|             | D B             | □ B1  | □ H | H1  |
| DPM 300x300 | 336.5           | 296.5 | 298 | 200 |