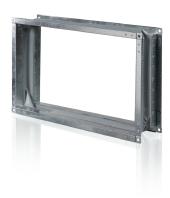

## Design

Flexible connectors are two flanges made of galvanized sheet steel interconnected by vibrationisolating material made of polyethylene tape reinforced with polyamide fiber. The connectors are not designed for mechanical load and cannot be used as a part of load-bearing construction.

#### ■ Mounting

Mounting of flexible connector into the ventilation system is effected by means of end flanges fixing to the mating flanges in the ventilation system. Fixing is performed by means of galvanized bolts and brackets.