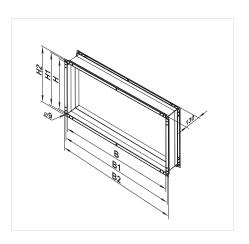

#### **Overall dimensions**

| Туре         | Dimensions [mm] |      |      |     |     |     | Mana [len] |
|--------------|-----------------|------|------|-----|-----|-----|------------|
|              | В               | B1   | B2   | Н   | H1  | H2  | Mass [kg]  |
| VVG 400x200  | 400             | 420  | 440  | 200 | 220 | 240 | 1.1        |
| VVG 500x250  | 500             | 520  | 540  | 250 | 270 | 290 | 1.4        |
| VVG 500x300  | 500             | 520  | 540  | 300 | 320 | 340 | 1.6        |
| VVG 600x300  | 600             | 620  | 640  | 300 | 320 | 340 | 1.82       |
| VVG 600x350  | 600             | 620  | 640  | 350 | 370 | 390 | 1.95       |
| VVG 700x400  | 700             | 720  | 740  | 400 | 420 | 440 | 2.4        |
| VVG 800x500  | 800             | 820  | 840  | 500 | 520 | 540 | 2.8        |
| VVG 900x500  | 900             | 920  | 940  | 500 | 520 | 540 | 3.0        |
| VVG 1000x500 | 1000            | 1020 | 1040 | 500 | 520 | 540 | 3.2        |