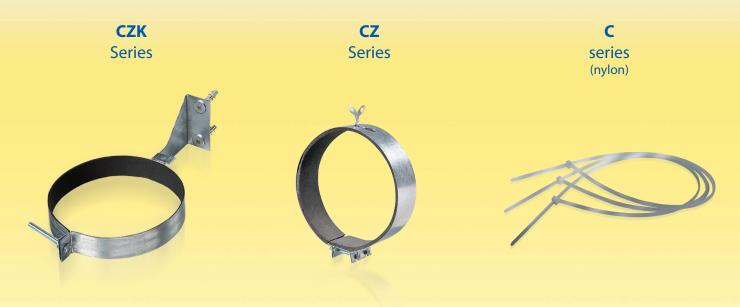

# Application

The quick-release clamps are designed for quick and reliable connection of various round ventilation system components.

# Design

The clamp is made of galvanized steel band and sealed with foamed rubber on the internal side for vibration reducing. The clamp is suitable for wall or ceiling mounting.

#### Application

The quick-release clamp is designed for quick and reliable connection of spigots and round-section ventilation system elements (for example, filters, heaters, fans, silencers). The clamp makes it easy to install and remove the fans for maintenance and cleaning.

## Design

The clamp is made of galvanized steel band and sealed with foamed rubber on the internal side for better tight connection and vibration reducing. The quick-release clamps are tightened with two bolts.

#### Application

The nylon clamp is one of the fastest, cost-effective and comfortable fixing devices for connection of the air ducts to the branch pipe and interconnection any ductworks. Suitable for operation range from  $-40^{\circ}$ C up to  $+85^{\circ}$ C.

## Design

The clamps are made of high quality self-extinguishing nylon with high mechanical durability. The edged locking device provides any diameter fixation. The clamps length varies from 370 mm to 1220 mm and the width from 4.8 to 9 mm. NZC snips can be supplied together with clamps for more comfortable tightening and cutting.