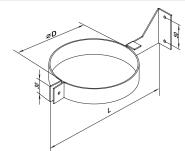

# Design

The clamp is made of galvanized steel band and sealed with foamed rubber on the internal side for vibration reducing. The clamp is suitable for wall or ceiling mounting.

# Overall dimensions

| Model   | Dimensions [mm] |     | Weight |
|---------|-----------------|-----|--------|
|         | ØD              | L   | [kg]   |
| CZK 100 | 100             | 204 | 0.21   |
| CZK 125 | 125             | 229 | 0.22   |
| CZK 150 | 150             | 254 | 0.25   |
| CZK 160 | 160             | 264 | 0.26   |
| CZK 200 | 200             | 304 | 0.31   |
| CZK 250 | 250             | 354 | 0.35   |
| CZK 315 | 315             | 419 | 0.42   |