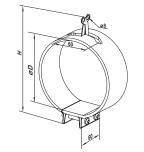

## Design

The clamp is made of galvanized steel band and sealed with foamed rubber on the internal side for better tight connection and vibration reducing. The quick-release clamps are tightened with two bolts.

#### Overall dimensions

| Model  | Dimensions [mm] |     | Weight |
|--------|-----------------|-----|--------|
|        | ØD              | Н   | [kg]   |
| CZ 100 | 100             | 172 | 0.206  |
| CZ 125 | 125             | 198 | 0.232  |
| CZ 150 | 150             | 224 | 0.296  |
| CZ 160 | 160             | 232 | 0.358  |
| CZ 200 | 200             | 274 | 0.42   |
| CZ 250 | 250             | 326 | 0.55   |
| CZ 315 | 315             | 380 | 0.65   |
|        |                 |     |        |