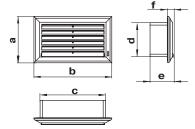

#### Design

- Made of white plastic.
- Detachable front part facilitates cleaning.
- Modification with an insect screen (s) is available.
- Connecting dimensions: 55x110 and 60x204 mm.

| Code                   |   | Dimensions [mm] |        |        |            |      |     |  |  |
|------------------------|---|-----------------|--------|--------|------------|------|-----|--|--|
| Code                   |   | a               | b      | С      | d          | е    | f   |  |  |
| 571                    |   | 88              | 137    | 114    | 59         | 73   | 9   |  |  |
| 671                    |   | 93              | 232    | 224    | 59         | 76   | 9   |  |  |
| 871                    |   | 93              | 232    | 208    | 64         | 76   | 9   |  |  |
| Pressure loss [Pa] 100 |   |                 |        | 5      | 71 (55x110 |      |     |  |  |
| 40 —                   |   |                 |        |        | 871 (60x2  | 204) |     |  |  |
| 20 -                   | _ | 50              | 100 15 | 50 200 | 250        | 300  | 350 |  |  |

|      | Code        | Dimensions [mm] |           |      |    |    |    |  |  |
|------|-------------|-----------------|-----------|------|----|----|----|--|--|
| Code |             | a               | b         | С    | d  | е  | f  |  |  |
|      | 572         | 88              | 137       | 114  | 59 | 73 | 18 |  |  |
|      | 872         | 93              | 232       | 208  | 64 | 76 | 18 |  |  |
|      | e loss [Pa] |                 | 572 (55x1 | 110) |    |    |    |  |  |