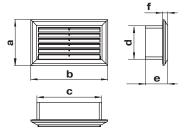

#### Design

- Made of white plastic.
- Detachable front part facilitates cleaning.
- Modification with an insect screen (s) is available.
- Connecting dimensions: 55x110 and 60x204 mm.

| Code                   |   | Dimensions [mm] |        |        |            |      |     |  |  |
|------------------------|---|-----------------|--------|--------|------------|------|-----|--|--|
| Code                   |   | a               | b      | С      | d          | е    | f   |  |  |
| 571                    |   | 88              | 137    | 114    | 59         | 73   | 9   |  |  |
| 671                    |   | 93              | 232    | 224    | 59         | 76   | 9   |  |  |
| 871                    |   | 93              | 232    | 208    | 64         | 76   | 9   |  |  |
| Pressure loss [Pa] 100 |   |                 |        | 5      | 71 (55x110 |      |     |  |  |
| 40 —                   |   |                 |        |        | 871 (60x2  | 204) |     |  |  |
| 20 -                   | _ | 50              | 100 15 | 50 200 | 250        | 300  | 350 |  |  |

|      | Code        | Dimensions [mm] |           |      |    |    |    |  |  |
|------|-------------|-----------------|-----------|------|----|----|----|--|--|
| Code |             | a               | b         | С    | d  | е  | f  |  |  |
|      | 572         | 88              | 137       | 114  | 59 | 73 | 18 |  |  |
|      | 872         | 93              | 232       | 208  | 64 | 76 | 18 |  |  |
|      | e loss [Pa] |                 | 572 (55x1 | 110) |    |    |    |  |  |