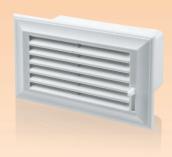

# End grille with air pass regulation

# Application

Decoration of supply or exhaust vents of public, residential and industrial ventilation systems.

Air flow [m³/h]

- Correct air flow distribution in premises.
- Wall or ceiling mounting.

## Design

- Made of white plastic.
- Equipped with a movable flap for air flow regulation.
- Air pass is regulated with a tilt wand.
- Detachable front part facilitates cleaning.
- Modification with an insect screen (s) is available.
- Matches with 55x110 and 60x204 mm air ducts.