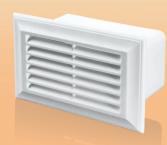

# **End** grille

## Application

- Decoration of supply or exhaust vents of public, residential and industrial ventilation systems.
- Correct air flow distribution in premises.
- Wall or ceiling mounting.

#### Design

- Made of white plastic.
- Detachable front part facilitates cleaning.
- Modification with an insect screen (s) is available.
- Connecting dimensions: 55x110 and 60x204 mm.

| Code                   |   | Dimensions [mm] |        |        |            |      |     |  |  |
|------------------------|---|-----------------|--------|--------|------------|------|-----|--|--|
| Code                   |   | a               | b      | С      | d          | е    | f   |  |  |
| 571                    |   | 88              | 137    | 114    | 59         | 73   | 9   |  |  |
| 671                    |   | 93              | 232    | 224    | 59         | 76   | 9   |  |  |
| 871                    |   | 93              | 232    | 208    | 64         | 76   | 9   |  |  |
| Pressure loss [Pa] 100 |   |                 |        | 5      | 71 (55x110 |      |     |  |  |
| 40 —                   |   |                 |        |        | 871 (60x2  | 204) |     |  |  |
| 20 -                   | _ | 50              | 100 15 | 50 200 | 250        | 300  | 350 |  |  |