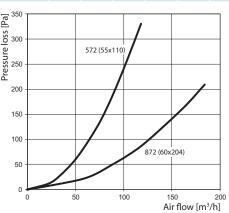

#### Design

- Made of white plastic.
- Detachable front part facilitates cleaning.
- Modification with an insect screen (s) is available.
- Connecting dimensions: 55x110 and 60x204 mm.

| Code                   |   | Dimensions [mm] |        |        |            |      |     |  |  |
|------------------------|---|-----------------|--------|--------|------------|------|-----|--|--|
| Code                   |   | a               | b      | С      | d          | е    | f   |  |  |
| 571                    |   | 88              | 137    | 114    | 59         | 73   | 9   |  |  |
| 671                    |   | 93              | 232    | 224    | 59         | 76   | 9   |  |  |
| 871                    |   | 93              | 232    | 208    | 64         | 76   | 9   |  |  |
| Pressure loss [Pa] 100 |   |                 |        | 5      | 71 (55x110 |      |     |  |  |
| 40 —                   |   |                 |        |        | 871 (60x2  | 204) |     |  |  |
| 20 -                   | _ | 50              | 100 15 | 50 200 | 250        | 300  | 350 |  |  |

|      | Code        | Dimensions [mm] |           |      |    |    |    |  |  |
|------|-------------|-----------------|-----------|------|----|----|----|--|--|
| Code |             | a               | b         | С    | d  | е  | f  |  |  |
|      | 572         | 88              | 137       | 114  | 59 | 73 | 18 |  |  |
|      | 872         | 93              | 232       | 208  | 64 | 76 | 18 |  |  |
|      | e loss [Pa] |                 | 572 (55x1 | 110) |    |    |    |  |  |