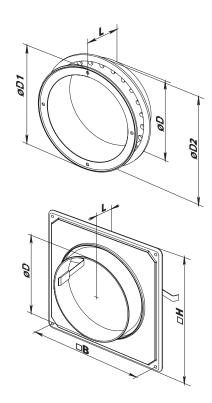

## Overall dimensions

| Model     | Dimensions [mm] |     |     |    |  |
|-----------|-----------------|-----|-----|----|--|
|           | D               | D1  | D2  | L  |  |
| F 80      | 80              | 115 | 120 | 62 |  |
| F 100     | 100             | 132 | 139 | 62 |  |
| F 125     | 125             | 157 | 165 | 62 |  |
| F 150     | 150             | 179 | 188 | 62 |  |
| F 200     | 200             | 232 | 240 | 62 |  |
| F 200/150 | 150             | 200 | 179 | 85 |  |
| F 250     | 250             | 283 | 290 | 62 |  |
| F 315     | 315             | 360 | 356 | 62 |  |

| Model  | Dimensions [mm] |     |     |    |  |
|--------|-----------------|-----|-----|----|--|
|        | Н               | В   | D   | L  |  |
| FK 100 | 185             | 169 | 100 | 34 |  |
| FK 120 | 185             | 169 | 120 | 34 |  |
| FK 125 | 185             | 169 | 125 | 34 |  |