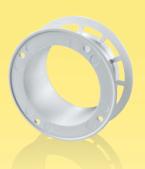

F 100 - F 200 Series

F 250 - F 315 **Series** 

#### Design

- Made of high-quality plastic.
- **F** Series flanges are equipped with a retaining ring for fixation of flexible air ducts.
- The flange model **F 200/150** can be used as a connector for the air disk valves A 200 VR and A 200 R.
- F 250 and F 315 flanges are equipped with an extra X-deflector to reinforce the flange.
- FK Series flanges are equipped with a connecting
- Fixing to wall or ceiling with screws.