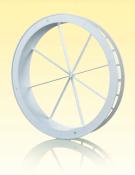

#### Design

- Made of high-quality plastic.
- **F** Series flanges are equipped with a retaining ring for fixation of flexible air ducts.
- The flange model **F 200/150** can be used as a connector for the air disk valves A 200 VR and A 200 R.
- F 250 and F 315 flanges are equipped with an extra X-deflector to reinforce the flange.
- FK Series flanges are equipped with a connecting
- Fixing to wall or ceiling with screws.