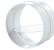

F 100 - F 200 Series

F 250 - F 315 **Series** 

# FK Series

## Application

- For connection of flexible air ducts, plastic ducts and air disk valves of suitable diameter without flanges.
  - For wall or ceiling mounting.

#### Design

- Made of high-quality plastic.
- **F** Series flanges are equipped with a retaining ring for fixation of flexible air ducts.
- The flange model **F 200/150** can be used as a connector for the air disk valves A 200 VR and A 200 R.
- F 250 and F 315 flanges are equipped with an extra X-deflector to reinforce the flange.
- FK Series flanges are equipped with a connecting
- Fixing to wall or ceiling with screws.

## Overall dimensions

| Model     | Dimensions [mm] |     |     |    |  |
|-----------|-----------------|-----|-----|----|--|
|           | D               | D1  | D2  | L  |  |
| F 80      | 80              | 115 | 120 | 62 |  |
| F 100     | 100             | 132 | 139 | 62 |  |
| F 125     | 125             | 157 | 165 | 62 |  |
| F 150     | 150             | 179 | 188 | 62 |  |
| F 200     | 200             | 232 | 240 | 62 |  |
| F 200/150 | 150             | 200 | 179 | 85 |  |
| F 250     | 250             | 283 | 290 | 62 |  |
| F 315     | 315             | 360 | 356 | 62 |  |