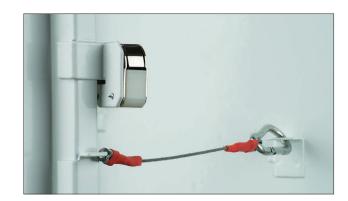

- Easy opening and closing with a slight pressing.
- Custom sizes are available upon request.
- The doors are equipped with a galvanized steel safety rope with a snap hook to retain doors in a position that enables inspection works.
- The door opening angle with a safety rope is 45°.
- Open the snap hook if a wider opening angle is required for inspections.
- The doors are lined with a sealant for tight connection between the doors and the frame.