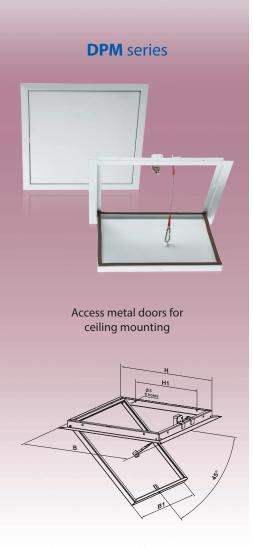

## Application

- Designed for ceiling application.
- Enable quick and convenient access to concealed equipment and utility lines.
- Suitable for use in humid indoor spaces.
- Protected by national patents worldwide.

## Design

- Made of high-quality durable polymer-coated steel.
- The use of zinc phosphate compound ensures 100 % coating integrity and provides a reliable corrosion protection.
- Specially designed mechanical lock provides a safe door fixation.

- Easy opening and closing with a slight pressing.
- Custom sizes are available upon request.
- The doors are equipped with a galvanized steel safety rope with a snap hook to retain doors in a position that enables inspection works.
- The door opening angle with a safety rope is 45°.
- Open the snap hook if a wider opening angle is required for inspections.
- The doors are lined with a sealant for tight connection between the doors and the frame.

## Mounting

• Screw fixation to the ceiling-mounted aluminium shape.

## Dimensions

| Model       | Dimensions [mm] |       |     |     |
|-------------|-----------------|-------|-----|-----|
|             | □В              | □ B1  | □Н  | H1  |
| DPM 300x300 | 336.5           | 296.5 | 298 | 200 |