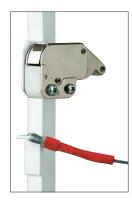

## Design

- Made of high-quality durable polymer-coated steel.
- The use of zinc phosphate compound ensures 100 % coating integrity and provides a reliable corrosion protection.
- Specially designed mechanical lock provides a safe door fixation.

- Easy opening and closing with a slight pressing.
- Custom sizes are available upon request.
- The doors are equipped with a galvanized steel safety rope with a snap hook to retain doors in a position that enables inspection works.
- The door opening angle with a safety rope is 45°.
- Open the snap hook if a wider opening angle is required for inspections.
- The doors are lined with a sealant for tight connection between the doors and the frame.