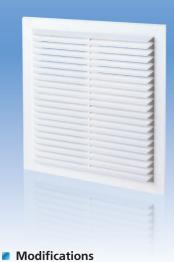

# MV 150-1 Series

### Application

- Decoration of supply and exhaust vents of public, residential and industrial ventilation systems.
- Used for correct air flow distribution in premises.
- Wall or ceiling mounting.

#### Design

- Made of quality and durable plastic.
- Multi-element structure. The internal part is fixed to the base with latches for easy cleaning without dismantling.
- Fixing with glue or silicon.