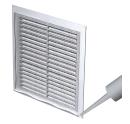

## MV 150-1 - single-element model

- Wall or ceiling mounting.
- Fixing with glue or silicon.
- MV 150-1 s model with a protecting insect screen.