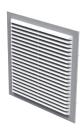

## MV 150-1 - single-element model

- Wall or ceiling mounting.
- Fixing with glue or silicon.
- MV 150-1 s model with a protecting insect screen.

#### Overall dimensions

| Model    | Dimensions [mm] |   | Air page [m²]  |
|----------|-----------------|---|----------------|
|          | В               | L | Air pass, [m²] |
| MV 150-1 | 192             | 8 | 0.0092         |