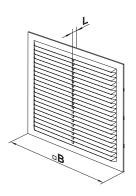

#### Overall dimensions

| Model    | Dimensions [mm] |   | Air page [m²]  |
|----------|-----------------|---|----------------|
|          | В               | L | Air pass, [m²] |
| MV 150-1 | 192             | 8 | 0.0092         |