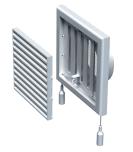

# MV 150 VR – model with a round flange and air flow regulator (VR)

- Fitted with a round connecting flange for mounting with Ø 150 mm air duct.
- Equipped with a movable flap for air flow regulation.
- Air pass is regulated with a tilt wand or pull cords.
- Suitable for direct mounting with VENTS VKO 150 fan.

• MV 150 VRs – model with a round flange, air flow regulator and a protecting insect screen.

#### Overall dimensions

| Model     | Dimensions [mm] |     |    |    |     |                |          |
|-----------|-----------------|-----|----|----|-----|----------------|----------|
|           | ⊡B              | ⊡H  | L  | L1 | D   | Air pass, [m²] | Fig. no. |
| MV 150 V  | 186             | 142 | 15 | 50 | 150 | 0.0083         | 1, 2     |
| MV 150 VR | 186             | 142 | 15 | 50 | 150 | 0.0044         | 1, 2     |

Fig. 1

Fig. 2