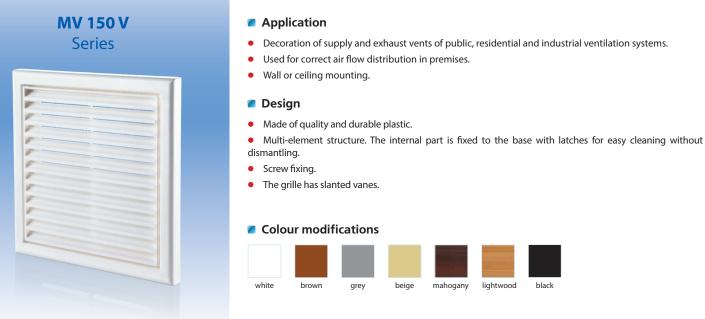

## SUPPLY AND EXHAUST PLASTIC GRILLES



#### Modifications

### MV 150 V – model with a round flange (V)



- Fitted with a round connecting flange for mounting with Ø 150 mm air duct.
- Suitable for direct mounting with VENTS VKO 150 fan.
- MV 150 Vs model with a round flange and a protecting insect screen.

# MV 150 VR – model with a round flange and air flow regulator (VR)



- Fitted with a round connecting flange for mounting with Ø 150 mm air duct.
- Equipped with a movable flap for air flow regulation.
- Air pass is regulated with a tilt wand or pull cords.
- Suitable for direct mounting with VENTS VKO 150 fan.

• MV 150 VRs – model with a round flange, air flow regulator and a protecting insect screen.



#### Overall dimensions

| Model     | Dimensions [mm] |     |    |    |     |                |          |
|-------