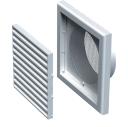

### MV 150 V – model with a round flange (V)

- Fitted with a round connecting flange for mounting with Ø 150 mm air duct.
- Suitable for direct mounting with VENTS VKO 150 fan.
- MV 150 Vs model with a round flange and a protecting insect screen.

#### Overall dimensions

| Model     | Dimensions [mm] |     |    |    |     |                |          |
|-----------|-----------------|-----|----|----|-----|----------------|----------|
|           | ⊡B              | ⊡H  | L  | L1 | D   | Air pass, [m²] | Fig. no. |
| MV 150 V  | 186             | 142 | 15 | 50 | 150 | 0.0083         | 1, 2     |
| MV 150 VR | 186             | 142 | 15 | 50 | 150 | 0.0044         | 1, 2     |

Fig. 1

Fig. 2