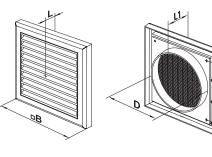

#### Overall dimensions

| Model     | Dimensions [mm] |     |    |    |     |                |          |
|-----------|-----------------|-----|----|----|-----|----------------|----------|
|           | ⊡B              | ⊡H  | L  | L1 | D   | Air pass, [m²] | Fig. no. |
| MV 150 V  | 186             | 142 | 15 | 50 | 150 | 0.0083         | 1, 2     |
| MV 150 VR | 186             | 142 | 15 | 50 | 150 | 0.0044         | 1, 2     |

Fig. 1

Fig. 2