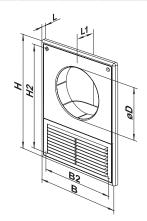

### Overall dimensions

| Model    | Dimensions [mm] |     |     |     |     |    |    |                |
|----------|-----------------|-----|-----|-----|-----|----|----|----------------|
|          | В               | Н   | B2  | H2  | D   | L  | L1 | Air pass, [m²] |
| MV 100 K | 182             | 252 | 160 | 226 | 100 | 10 | 45 | 0.0039         |
| MV 125 K | 182             | 252 | 160 | 226 | 125 | 10 | 45 | 0.0039         |