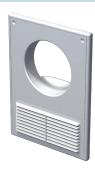

# MV 100 K MV 125 K Series

#### Design

- Made of quality and durable plastic.
- Designed for mounting with rigid air ducts.
- Extra ventilation grille is provided to arrange natural ventilation in premises with a gas stove.
- Equipped with deviators for back air flow prevention through the bottom ventilation grille.
- Screw fixing
- The grille has a removable bottom part for easy cleaning.

## MV 100 K, MV 125 K – basic modifications

- For mounting with rigid Ø 100 mm (MV 100 K) or Ø 125 mm (MV 125 K) air ducts.
- MV 100 Ks, MV 125 Ks models with a protecting insect screen.