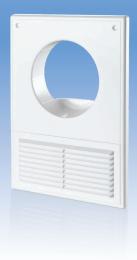

# MV 100 K MV 125 K Series

#### Design

- Made of quality and durable plastic.
- Designed for mounting with rigid air ducts.
- Extra ventilation grille is provided to arrange natural ventilation in premises with a gas stove.
- Equipped with deviators for back air flow prevention through the bottom ventilation grille.
- Screw fixing
- The grille has a removable bottom part for easy cleaning.

## MV 100 K, MV 125 K – basic modifications

- For mounting with rigid Ø 100 mm (MV 100 K) or Ø 125 mm (MV 125 K) air ducts.
- MV 100 Ks, MV 125 Ks models with a protecting insect screen.