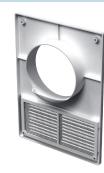

# MV 100 K MV 125 K Series

#### Design

- Made of quality and durable plastic.
- Designed for mounting with rigid air ducts.
- Extra ventilation grille is provided to arrange natural ventilation in premises with a gas stove.
- Equipped with deviators for back air flow prevention through the bottom ventilation grille.
- Screw fixing
- The grille has a removable bottom part for easy cleaning.

## MV 100 K, MV 125 K – basic modifications

- For mounting with rigid Ø 100 mm (MV 100 K) or Ø 125 mm (MV 125 K) air ducts.
- MV 100 Ks, MV 125 Ks models with a protecting insect screen.