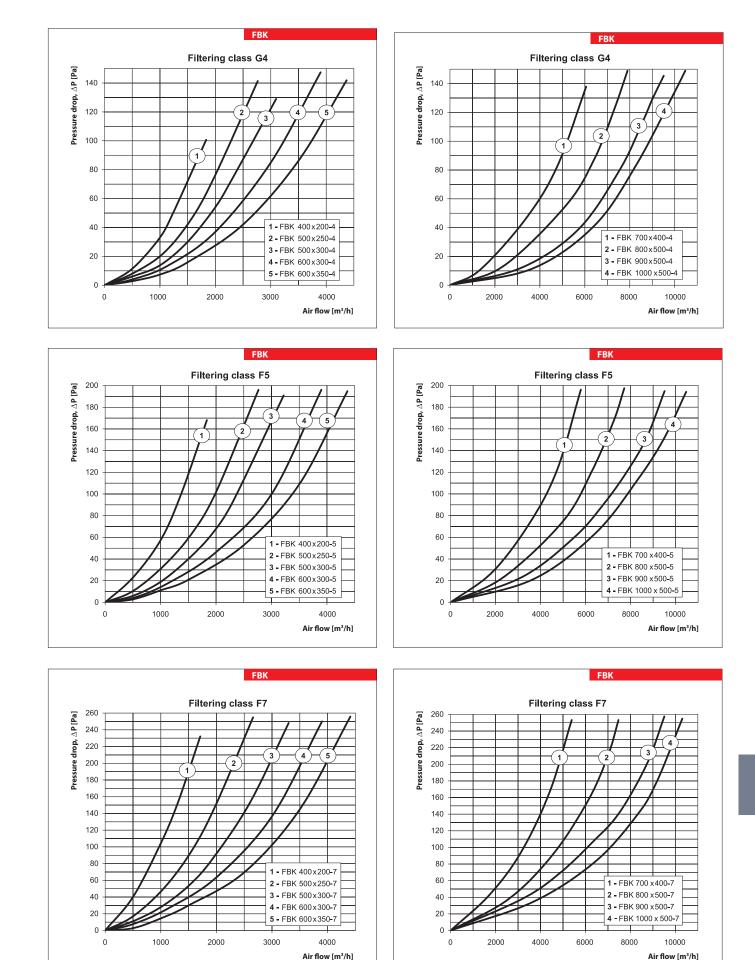

### **Designation key**

Series FBK SFK Flange dimensions (WxH) [mm] 400x200; 500x250; 500x300; 600x300; 600x350; 700x400; 800x500; 900x500; 1000x500

| Filtering class         |  |
|-------------------------|--|
| 4: G4<br>5: F5<br>7: F7 |  |