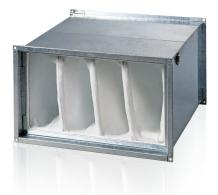

#### Design

The casing is made of galvanized steel. The swing-out cover equipped with lever locks provides easy and quick access to the replaceable filtering element. The pockettype filtering element is made of non-woven synthetic fibrous fabric and is fixed on the steel frame. The filters are available in G4, F5, F7 filtering classes. Mounting is performed by means of flange connection. The air flow direction must match the pointer direction on the filter. Both horizontal and vertical installation is possible. In case of vertical installation the air shall be streamed downwards in such a way as to avoid the filter crumpling. Access for the fan maintenance shall be provided for the filter cleaning or replacement.