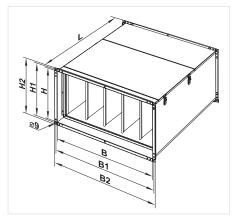

#### **Overall dimensions**

| Туре         | Dimensions [mm] |      |      |     |     |     |     | Mass |
|--------------|-----------------|------|------|-----|-----|-----|-----|------|
|              | В               | B1   | B2   | Н   | H1  | H2  | L   | [kg] |
| FBK 400x200  | 400             | 420  | 440  | 200 | 220 | 240 | 500 | 6.2  |
| FBK 500x250  | 500             | 520  | 540  | 250 | 270 | 290 | 600 | 7.8  |
| FBK 500x300  | 500             | 520  | 540  | 300 | 320 | 340 | 600 | 8.3  |
| FBK 600x300  | 600             | 620  | 640  | 300 | 320 | 340 | 600 | 8.9  |
| FBK 600x350  | 600             | 620  | 640  | 350 | 370 | 390 | 600 | 9.5  |
| FBK 700x400  | 700             | 720  | 740  | 400 | 420 | 440 | 720 | 16.2 |
| FBK 800x500  | 800             | 820  | 840  | 500 | 520 | 540 | 800 | 20.4 |
| FBK 900x500  | 900             | 920  | 940  | 500 | 520 | 540 | 800 | 21.7 |
| FBK 1000x500 | 1000            | 1020 | 1040 | 500 | 570 | 540 | 800 | 23.5 |