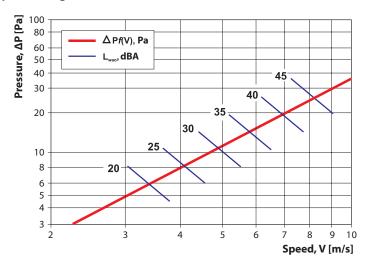

# NK-4 series



### Application

• Supply and exhaust ventilation, heating and air conditioning networks in industrial, commercial and domestic premises.

#### Design

- Made of high-quality plastic.
- Weather- and temperature-resistant.
- Removable spring-loaded vanes for simple maintenance.
- Simple and quick mounting.
- Uniform air flow distribution.

### Colour modifications























Air flow distribution





### Pressure loss and sound power diagram





## Overall dimensions

| Model           | Dimensions [mm] |     |     |     | Air pass [m²]   |
|-----------------|-----------------|-----|-----|-----|-----------------|
|                 | Н               | L   | h   | 1   | All pass [III-] |
| NK H2V2 550×550 | 570             | 570 | 556 | 556 | 0.0422          |
| NK H2V2 600×600 | 630             | 630 | 616 | 616 | 0.0577          |
| NK H2V2 900×600 | 630             | 930 | 616 | 619 | 0.0982          |