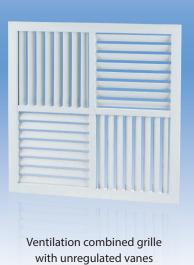

# NK-4 series

### Application

• Supply and exhaust ventilation, heating and air conditioning networks in industrial, commercial and domestic premises.

#### Design

- Made of high-quality plastic.
- Weather- and temperature-resistant.
- Removable spring-loaded vanes for simple maintenance.
- Simple and quick mounting.
- Uniform air flow distribution.