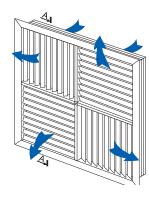

# NK-4 series



### Application

• Supply and exhaust ventilation, heating and air conditioning networks in industrial, commercial and domestic premises.

#### Design

- Made of high-quality plastic.
- Weather- and temperature-resistant.
- Removable spring-loaded vanes for simple maintenance.
- Simple and quick mounting.
- Uniform air flow distribution.

### Colour modifications























Air flow distribution





### Pressure loss and sound power diagram





## Overall dimensions

| Model           | Dimensions [mm] |     |     |     | Air pass [m²]   |
|-----------------|-----------------|-----|-----|-----|-----------------|
|                 | Н               | L   | h   | 1   | All pass [III-] |
| NK H2V2 550×550 | 570             | 570 | 556 | 556 | 0.0422          |
| NK H2V2 600×600 | 630             | 630 | 616 | 616 | 0.0577          |
| NK H2V2 900×600 | 630             | 930 | 616 | 619 | 0.0982          |