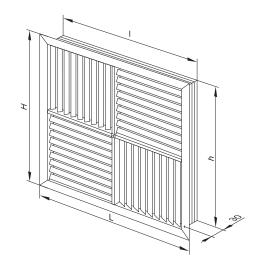

## Overall dimensions

| Model           | Dimensions [mm] |     |     |     | Air pass [m²]   |
|-----------------|-----------------|-----|-----|-----|-----------------|
|                 | Н               | L   | h   | 1   | All pass [III-] |
| NK H2V2 550×550 | 570             | 570 | 556 | 556 | 0.0422          |
| NK H2V2 600×600 | 630             | 630 | 616 | 616 | 0.0577          |
| NK H2V2 900×600 | 630             | 930 | 616 | 619 | 0.0982          |