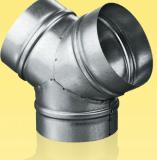

## FITTINGS Y-SHAPED T-JOINT

**TMY** Series

TMY...Zn Series

## Design

• Made of special steel with polymeric coating (**TMY** series) or galvanized steel (**TMY...Zn** series).

• The T-joint is designed for connection of 3 air ducts with the same diameter at 120° angle.