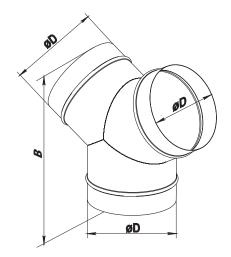

## Overall dimensions

| Model   |            | Dimensions [mm] |     |
|---------|------------|-----------------|-----|
|         |            | D               | В   |
| TMY 80  | TMY 80 Zn  | 80              | 170 |
| TMY 100 | TMY 100 Zn | 100             | 190 |
| TMY 110 | TMY 110 Zn | 110             | 200 |
| TMY 120 | TMY 120 Zn | 120             | 210 |
| TMY 125 | TMY 125 Zn | 125             | 215 |
| TMY 130 | TMY 130 Zn | 130             | 220 |
| TMY 140 | TMY 140 Zn | 140             | 230 |
| TMY 150 | TMY 150 Zn | 150             | 240 |
| TMY 160 | TMY 160 Zn | 160             | 250 |
| TMY 180 | TMY 180 Zn | 180             | 260 |
| TMY 200 | TMY 200 Zn | 200             | 300 |
| TMY 250 | TMY 250 Zn | 250             | 350 |
| TMY 315 | TMY 315 Zn | 315             | 415 |