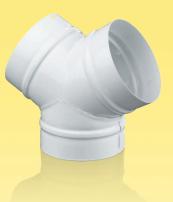

## FITTINGS Y-SHAPED T-JOINT

**TMY** Series

TMY...Zn Series

## Design

• Made of special steel with polymeric coating (**TMY** series) or galvanized steel (**TMY...Zn** series).

• The T-joint is designed for connection of 3 air ducts with the same diameter at 120° angle.