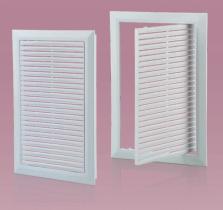

## Application

- Designed for wall or ceiling application.
- Enable quick and convenient access to concealed equipment and utility lines.
- Suitable for high-humidity areas.
- Protected by national patents worldwide.

## Design

Made of high-quality ABS plastic.

- Left or right-side opening.
- Press gently to open and close.
- A protecting insect screen may be installed as an option (DPV 200x300 s).