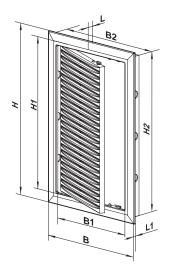

#### Dimensions

| Model       | Dimensions [mm] |     |     |     |     |     |      |     |
|-------------|-----------------|-----|-----|-----|-----|-----|------|-----|
|             | Н               | В   | H1  | B1  | H2  | L1  | L    | B2  |
| DPV 200x300 | 317             | 217 | 273 | 173 | 296 | 6.5 | 19.5 | 196 |