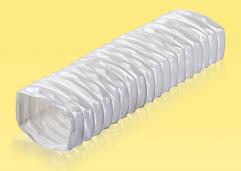

# Polyvent 601 series

Flexible non-insulated air ducts with steel wire frame made of PVC-coated polyester fabric (250 µm)

## Description

• Flexible air duct from polyester PVC impregnated fiber and spiral high-carbon steel wire frame.

### Technical data

| ltem                             | Polyvent 600                                                                                   |
|----------------------------------|------------------------------------------------------------------------------------------------|
| Range of sizes [mm]              | 65x145; 65x185; 80x200; 55x110, 70x150, 80x158, 58x230, 54x222, 82x222, 90x220, 80x230.116x224 |
| Air duct base                    | polyester fiber covered with PVC (250 $\mu$ m)                                                 |
| Air duct wire                    | steel spring, 0.8-2 mm thick                                                                   |
| Operating temperature range [°C] | -21+110                                                                                        |
| Standard length [m]              | 6                                                                                              |
| Available lengths (cutting) [m]  | 6                                                                                              |
| Air speed [m/s]                  | 30                                                                                             |
| Maximum operating pressure [Pa]  | 3000                                                                                           |