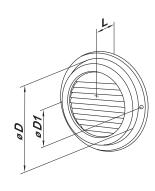

## Overall dimensions

| Model       | Dimensions [mm] |     |    | Air mass [ma2] |
|-------------|-----------------|-----|----|----------------|
|             | D               | D1  | L  | Air pass, [m²] |
| MVM 100 b N | 95              | 133 | 22 | 0.0057         |
| MVM 125 b N | 122             | 165 | 24 | 0.0093         |
| MVM 150 b N | 144             | 190 | 26 | 0.0138         |
|             |                 |     |    |                |