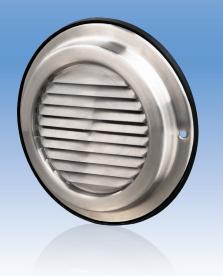

## MVM...b N Series

## Application

- Decoration of supply and exhaust vents of public, residential and industrial ventilation systems.
- Applicable for HVAC systems.
- Used for correct air flow distribution in premises.

## Design

- Made of stamped stainless steel.
- Rubber seals for tight contact to the wall.
- Fixing with screws.