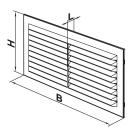

## Overall dimensions

| Model   | Dimensions [mm] |     |   | Air pass [m²]  |
|---------|-----------------|-----|---|----------------|
|         | Н               | В   | L | Air pass, [m²] |
| MV 80-1 | 80              | 170 | 7 | 0.0039         |