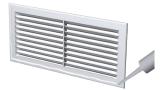

# MV 80-1 – basic modification

- Wall or ceiling mounting.
- MV 80-1 s model with a protecting insect screen.
- Fixing with glue or silicon.