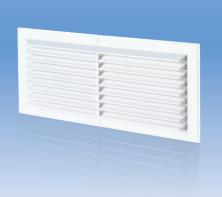

### Application

- Decoration of supply and exhaust vents of public, residential and industrial ventilation systems.
- Used for correct air flow distribution in premises.
- Wall or ceiling mounting.

### Design

- Made of quality and durable plastic.
- Multi-element structure. The internal part is fixed to the base with latches for easy cleaning without dismantling.
- Fixing with glue or silicon.
- Modifications with a protecting insect screen are available.

# MV 80-1 – basic modification

- Wall or ceiling mounting.
- MV 80-1 s model with a protecting insect screen.
- Fixing with glue or silicon.