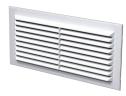

# MV 80-1 – basic modification

- Wall or ceiling mounting.
- MV 80-1 s model with a protecting insect screen.
- Fixing with glue or silicon.