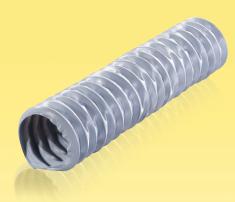

# **Polyvent 607** series

Flexible non-insulated PVC film air ducts with steel wire frame (700 µm)

### Description

Flexible PVC air duct with spiral high-carbon steel wire frame.

#### Technical data

| ltem                             |                            | 607                            |
|----------------------------------|----------------------------|--------------------------------|
| Range of sizes [mm]              | Ø 102; 120                 | Ø 127; 152; 160; 182; 203; 254 |
| Air duct base                    | PVC film (700 μm)          |                                |
| Air duct wire                    | steel spring, 1.5 mm thick |                                |
| Operating temperature range [°C] | -18+90                     |                                |
| Standard length [m]              | 6                          | 2                              |
| Available lengths (cutting) [m]  | 6                          | 2                              |
| Air speed [m/s]                  | 30                         |                                |
| Maximum operating pressure [Pa]  | 3000                       |                                |