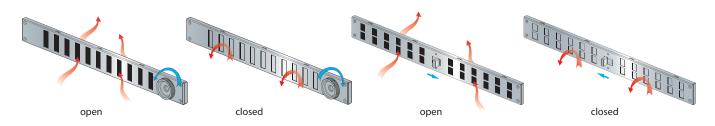

#### Design

- Made of steel or aluminium and are suitable for colourful polymer painting.
- Quality materials and zinc-phosphate treatment ensure coating integrity and provide reliable corrosion protection.
- Edge-raised grille design.
- Equipped with a movable flap for air flow regulation.
- Regulation with a wheel (MVMPO...Rs) or a tilt wand (MVMPO...R).
- Screw fixing.