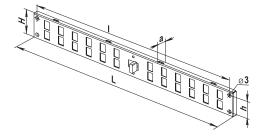

### Overall dimensions

| Model          |     | Dime | A:  |    |   |                |
|----------------|-----|------|-----|----|---|----------------|
|                | L   | Н    | - 1 | h  | Α | Air pass, [m²] |
| MVMPO 380x40 R | 380 | 43   | 366 | 29 | 9 | 0.0035         |