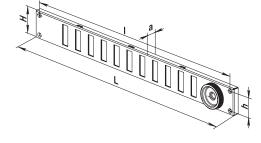

### Overall dimensions

| Model           |     | Dime | Air mags [mg2] |    |   |                |
|-----------------|-----|------|----------------|----|---|----------------|
|                 | L   | Н    | - 1            | h  | Α | Air pass, [m²] |
| MVMPO 370x40 Rr | 370 | 40   | 356            | 29 | 9 | 0.0033         |
| MVMPO 380x40 Rr | 380 | 43   | 366            | 29 | 9 | 0.0035         |
| MVMPO 495x65 Rr | 495 | 65   | 477            | 47 | 9 | 0.0072         |
| MVMPO 500x40 Rr | 500 | 40   | 482            | 29 | 9 | 0.0054         |
| MVMPO 500x90 Rr | 500 | 90   | 482            | 72 | 9 | 0.0090         |
| MVMPO 650x60 Rr | 650 | 60   | 632            | 42 | 9 | 0.0063         |
| MVMPO 650x65 Rr | 650 | 65   | 632            | 44 | 9 | 0.0110         |