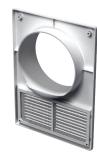

#### Design

- Made of quality and durable plastic.
- Suitable for mounting with flexible air ducts.
- Equipped with deviators for back air flow prevention through the bottom ventilation grille.
- Extra ventilation grille is provided to arrange natural ventilation in premises with a gas stove.
- Screw fixing.
- The grille has a removable bottom part for easy cleaning.

## MV 100 KV, MV 120 KV, MV 125 KV - models with a round flange (KV)

- Equipped with a round flange for connection to Ø 100 mm (MV 100 KV), Ø 120 mm (MV 120 KV), Ø 125 mm (MV 125 KV) air ducts.
- MV 100 KVs, MV 120 KVs, MV 125 Ks models with a protecting insect screen.