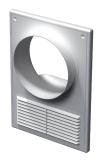

#### Design

- Made of quality and durable plastic.
- Suitable for mounting with flexible air ducts.
- Equipped with deviators for back air flow prevention through the bottom ventilation grille.
- Extra ventilation grille is provided to arrange natural ventilation in premises with a gas stove.
- Screw fixing.
- The grille has a removable bottom part for easy cleaning.

## MV 100 KV, MV 120 KV, MV 125 KV - models with a round flange (KV)

- Equipped with a round flange for connection to Ø 100 mm (MV 100 KV), Ø 120 mm (MV 120 KV), Ø 125 mm (MV 125 KV) air ducts.
- MV 100 KVs, MV 120 KVs, MV 125 Ks models with a protecting insect screen.