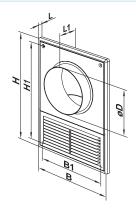

#### Overall dimensions

| Model     | Dimensions [mm] |     |     |     |     |    |    |                |
|-----------|-----------------|-----|-----|-----|-----|----|----|----------------|
|           | В               | Н   | B1  | H1  | D   | L1 | L  | Air pass, [m²] |
| MV 100 KV | 182             | 252 | 160 | 226 | 100 | 75 | 10 | 0.0039         |
| MV 120 KV | 182             | 252 | 160 | 226 | 120 | 75 | 10 | 0.0039         |
| MV 125 KV | 182             | 252 | 160 | 226 | 125 | 75 | 10 | 0.0039         |