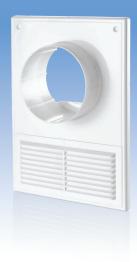

#### Design

- Made of quality and durable plastic.
- Suitable for mounting with flexible air ducts.
- Equipped with deviators for back air flow prevention through the bottom ventilation grille.
- Extra ventilation grille is provided to arrange natural ventilation in premises with a gas stove.
- Screw fixing.
- The grille has a removable bottom part for easy cleaning.

## MV 100 KV, MV 120 KV, MV 125 KV - models with a round flange (KV)

- Equipped with a round flange for connection to Ø 100 mm (MV 100 KV), Ø 120 mm (MV 120 KV), Ø 125 mm (MV 125 KV) air ducts.
- MV 100 KVs, MV 120 KVs, MV 125 Ks models with a protecting insect screen.