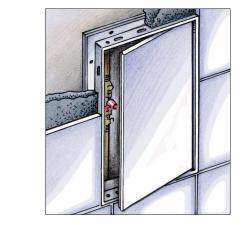

## Sample installations

## Mounting

- Easy mounting using mortar or glue.
- Universal mountings for left or right-side opening.
- Double-sided hinges.
- Easy servicing.