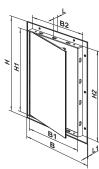

### Dimensions

|  | Model      | Dimensions [mm] |     |     |     |     |    |    |     |
|--|------------|-----------------|-----|-----|-----|-----|----|----|-----|
|  |            | Н               | В   | H1  | B1  | H2  | L1 | L  | B2  |
|  | DD 200x300 | 336             | 236 | 291 | 189 | 297 | 3  | 20 | 197 |