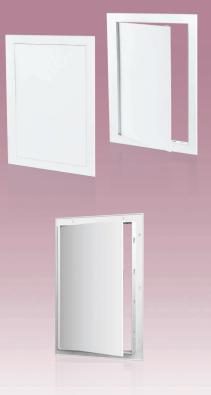

# **DD** series

- Application
- Designed for wall or ceiling application.
- Enable quick and convenient access to concealed equipment and utility lines.
- Concealed mounting for esthetic appearance.
- Suitable for use in humid indoor spaces.
- Protected by national patents worldwide.

#### Design

- Made of high-quality ABS plastic.
- The door surface is ready for acrylic and waterdispersion paint or wallpaper application.

- Left or right-side opening.
- Press gently to open and close.
- A wide range of sizes.

## Mounting

- Easy mounting using mortar or glue.
- Universal mountings for left or right-side opening.
- Double-sided hinges.
- Easy servicing.