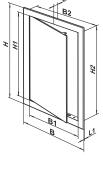

### Dimensions

|  | Model      | Dimensions [mm] |     |     |     |     |    |    |     |
|--|------------|-----------------|-----|-----|-----|-----|----|----|-----|
|  |            | Н               | В   | H1  | B1  | H2  | L1 | L  | B2  |
|  | DD 200x300 | 336             | 236 | 291 | 189 | 297 | 3  | 20 | 197 |