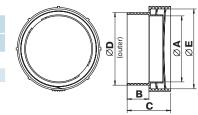

• Left or right (R) thread. Right thread connectors are used with Polyvents air ducts.

| Code  | Dimensions [mm] |    |    |     |     |
|-------|-----------------|----|----|-----|-----|
|       | А               | В  | С  | D   | Е   |
| 1215  | 90              | 30 | 60 | 100 | 110 |
| 1215R | 90              | 30 | 60 | 100 | 110 |