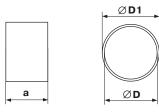

### Application

- Supply and exhaust ventilation of various premises.
- Connection of flexible round ducts.

| Code | Dimensions [mm] |     |     |  |  |
|------|-----------------|-----|-----|--|--|
|      | а               | D   | D1  |  |  |
| 1113 | 60              | 100 | 103 |  |  |
| 2123 | 60              | 125 | 128 |  |  |
| 3133 | 60              | 150 | 153 |  |  |
| 4143 | 60              | 200 | 204 |  |  |
|      |                 |     |     |  |  |