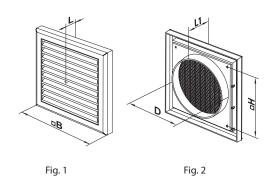

#### Overall dimensions

| Model        | Dimensions [mm] |     |    |    |               |                |          |
|--------------|-----------------|-----|----|----|---------------|----------------|----------|
|              | □В              | □H  | L  | L1 | Flange<br>(D) | Air pass, [m²] | Fig. no. |
| MV 150 V ASA | 186             | 142 | 15 | 50 | 150           | 0.0083         | 1, 2     |