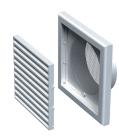

## MV 150 V ASA - model with a round flange (V)

- Fitted with a round connecting flange for mounting with Ø 150 mm air duct.
- Suitable for direct mounting with VENTS VKO 150 fan.
- MV 150 Vs ASA model with a round flange and a protecting insect screen.