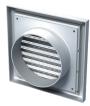

## MV 150 V ASA - model with a round flange (V)

- Fitted with a round connecting flange for mounting with Ø 150 mm air duct.
- Suitable for direct mounting with VENTS VKO 150 fan.
- MV 150 Vs ASA model with a round flange and a protecting insect screen.