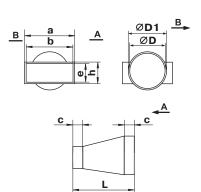

# Round to flat connector (symmetric)

#### Design

- Made of white plastic.
- Direct connection flat duct, connection to round duct with connector.
- Connecting ducts: 100-60x122 mm.

| Code    | Dimensions [mm] |       |    |     |     |     |     |     |  |
|---------|-----------------|-------|----|-----|-----|-----|-----|-----|--|
| Code    | a               | b     | С  | ØD  | ØD1 | е   | h   | L   |  |
| 7112    | 124             | 122   | 30 | 100 | 103 | 60  | 64  | 137 |  |
| But 140 | 00 20           | 00 30 |    |     |     | 700 | 800 |     |  |