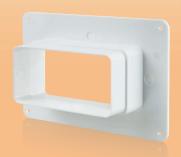

# Wall plate with flange

## Application

- Supply and exhaust ventilation of various premises.
- Connection of air ducts to ventilation shafts.
- Decoration of mounting openings.

### Design

- Made of white plastic.
- Screw fixing to wall.
- Connecting sizes: 60x122 mm.

| Code | Dimensions [mm] |     |   |    |     |    |    |  |
|------|-----------------|-----|---|----|-----|----|----|--|
|      | a               | b   | С | d  | D   | е  | Е  |  |
| 750  | 126             | 172 | 3 | 65 | 113 | 60 | 65 |  |