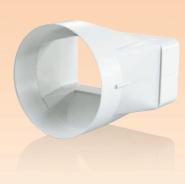

# Round to flat connector (symmetric)

## Application

- Supply and exhaust ventilation of various premises.
- Connection of round and flat ducts.

#### Design

- Made of white plastic.
- Direct connection flat duct, connection to round duct with connector.
- Connecting ducts: 100-60x122 mm.

| Code    | Dimensions [mm] |       |    |     |     |     |     |     |  |
|---------|-----------------|-------|----|-----|-----|-----|-----|-----|--|
| Code    | a               | b     | С  | ØD  | ØD1 | е   | h   | L   |  |
| 7112    | 124             | 122   | 30 | 100 | 103 | 60  | 64  | 137 |  |
| But 140 | 00 20           | 00 30 |    |     |     | 700 | 800 |     |  |