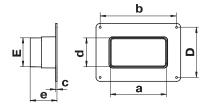

# Wall plate with flange

### Design

- Made of white plastic.
- Screw fixing to wall.
- Connecting sizes: 60x122 mm.

| Code | Dimensions [mm] |     |   |    |     |    |    |  |
|------|-----------------|-----|---|----|-----|----|----|--|
|      | a               | b   | С | d  | D   | е  | Е  |  |
| 750  | 126             | 172 | 3 | 65 | 113 | 60 | 65 |  |