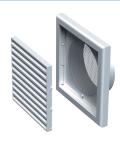

# MV 120 V ASA - model with a round flange (V)

- Fitted with a round connecting flange for mounting with Ø 125 mm air duct.
- Suitable for direct mounting with VENTS VKO 125 fan.
- MV 120 Vs ASA model with a round flange and a protecting insect screen.

#### Overall dimensions

| Model        | Dimensions [mm] |     |    |    |            |                |          |
|--------------|-----------------|-----|----|----|------------|----------------|----------|
|              | □В              | □H  | L  | L1 | Flange (D) | Air pass, [m²] | Fig. no. |
| MV 120 V ASA | 186             | 142 | 15 | 45 | 125        | 0.0083         | 1, 2     |

Fig. 1

Fig. 2