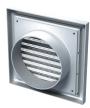

# MV 120 V ASA - model with a round flange (V)

- Fitted with a round connecting flange for mounting with Ø 125 mm air duct.
- Suitable for direct mounting with VENTS VKO 125 fan.
- MV 120 Vs ASA model with a round flange and a protecting insect screen.