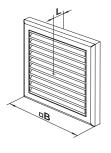

#### Overall dimensions

| Model        | Dimensions [mm] |     |    |    |            |                |          |
|--------------|-----------------|-----|----|----|------------|----------------|----------|
|              | □В              | □H  | L  | L1 | Flange (D) | Air pass, [m²] | Fig. no. |
| MV 120 V ASA | 186             | 142 | 15 | 45 | 125        | 0.0083         | 1, 2     |

Fig. 1

Fig. 2