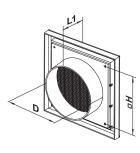

#### Overall dimensions

| Model        | Dimensions [mm] |     |    |    |            |                |          |
|--------------|-----------------|-----|----|----|------------|----------------|----------|
|              | □В              | □H  | L  | L1 | Flange (D) | Air pass, [m²] | Fig. no. |
| MV 120 V ASA | 186             | 142 | 15 | 45 | 125        | 0.0083         | 1, 2     |

Fig. 1

Fig. 2