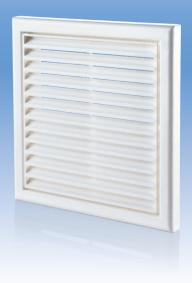

#### Design

- Made of quality and durable plastic.
- Multi-element structure. The internal part is fixed to the base with latches for easy cleaning without dismantling.
- Screw fixing.
- The grille has slanted vanes.

# Colour modifications