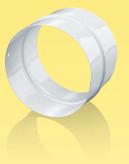

## FITTINGS DUCT CONNECTOR

www.ventilation-system.com

ENTS

PM...Zn Series

Application

• For connection of flexible air ducts of the respective diameter.

## Design

• Made of special steel with polymeric coating (**PM** series) or galvanized steel (**PM...Zn** series).

• Fixing with clamps.