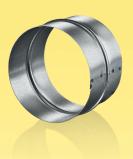

## FITTINGS DUCT CONNECTOR

www.ventilation-system.com

ENTS

PM...Zn Series

Application

• For connection of flexible air ducts of the respective diameter.

## Design

• Made of special steel with polymeric coating (**PM** series) or galvanized steel (**PM...Zn** series).

• Fixing with clamps.