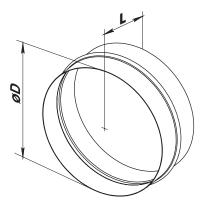

## Overall dimensions

| Model  |           | Dimensions [mm] |    |
|--------|-----------|-----------------|----|
|        |           | D               | L  |
| PM 80  | PM 80 Zn  | 80              | 62 |
| PM 100 | PM 100 Zn | 100             | 62 |
| PM 110 | PM 110 Zn | 110             | 62 |
| PM 120 | PM 120 Zn | 120             | 62 |
| PM 125 | PM 125 Zn | 125             | 62 |
| PM 130 | PM 130 Zn | 130             | 62 |
| PM 140 | PM 140 Zn | 140             | 62 |
| PM 150 | PM 150 Zn | 150             | 62 |
| PM 160 | PM 160 Zn | 160             | 62 |
| PM 180 | PM 180 Zn | 180             | 62 |
| PM 200 | PM 200 Zn | 200             | 62 |
| PM 250 | PM 250 Zn | 250             | 62 |
| PM 315 | PM 315 Zn | 315             | 62 |
|        |           |                 |    |