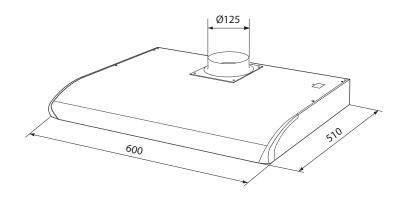

#### Installation

The mounting accessories and screws are included with the unit. The kitchen exhaust hood is supplied with a cable and a grounded power connector. Installation is carried out according to the unit manual.

#### **Technical Data**

| Width, mm                | 600 |
|--------------------------|-----|
| Electrical connection, V | 230 |
| Lighting, V              | 11  |