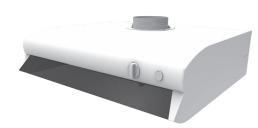

## Application

The kitchen exhaust hood is designed to clean air from combustion products, fumes, odors that form during cooking in the kitchen.

### Design

The kitchen exhaust hood is equipped with a lightning and a polyester filter.