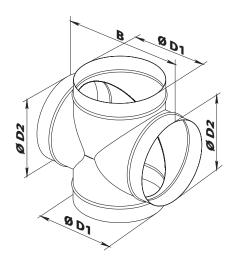

## Design

• Made of special steel with polymeric coating (**KM** series) or galvanized steel (**KM...Zn** series).

• The cross tee is designed for connection of 4 air ducts of the same diameter at 90° angle.

• The cross tee model **KM 125/160** is equipped with two Ø 125 mm and two Ø 160 mm flanges.

• Ventilation system components are fixed by clamps or any other fixing devices.

## Overall dimensions

| Model      |               | Dimensions [mm] |     |     |
|------------|---------------|-----------------|-----|-----|
|            |               | D1              | D2  | В   |
| KM 80      | KM 80 Zn      | 80              | 80  | 170 |
| KM 100     | KM 100 Zn     | 100             | 100 | 190 |
| KM 110     | KM 110 Zn     | 110             | 110 | 200 |
| KM 120     | KM 120 Zn     | 120             | 120 | 210 |
| KM 125     | KM 125 Zn     | 125             | 125 | 215 |
| KM 125/160 | KM 125/160 Zn | 125             | 160 | 215 |
| KM 130     | KM 130 Zn     | 130             | 130 | 220 |
| KM 140     | KM 140 Zn     | 140             | 140 | 230 |
| KM 150     | KM 150 Zn     | 150             | 150 | 240 |
| KM 160     | KM 160 Zn     | 160             | 160 | 250 |
| KM 180     | KM 180 Zn     | 180             | 180 | 260 |
| KM 200     | KM 200 Zn     | 200             | 200 | 300 |
| KM 250     | KM 250 Zn     | 250             | 250 | 350 |
| KM 315     | KM 315 Zn     | 315             | 315 | 415 |