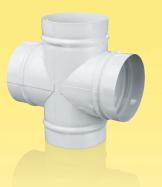

## FITTINGS CROSS TEES

**KM** Series

KM...Zn Series

## Design

• Made of special steel with polymeric coating (**KM** series) or galvanized steel (**KM...Zn** series).

• The cross tee is designed for connection of 4 air ducts of the same diameter at 90° angle.

• The cross tee model **KM 125/160** is equipped with two Ø 125 mm and two Ø 160 mm flanges.

• Ventilation system components are fixed by clamps or any other fixing devices.