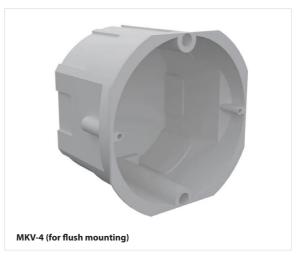

#### Mounting

The controller is designed for indoor mounting into special surface mounting (MKN-3) or flush mounting (MKV-4) junction box (under separate order) or into standard round electric junction boxes.

#### MOUNTING JUNCTION BOX