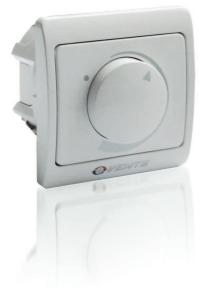

# Speed controller **R-1/010**

### Applications

Applied for smooth speed control of EC motors with the control input 0-10 V.

Design and control

The controller casing is made of plastic. Switching ON/OFF is effected by means of control knob rotation. The control range starts from the minimum

possible value and includes the maximum possible values.

#### Mounting

The controller is designed for indoor mounting into special surface mounting (MKN-3) or flush mounting (MKV-4) junction box (under separate order) or into standard round electric junction boxes.