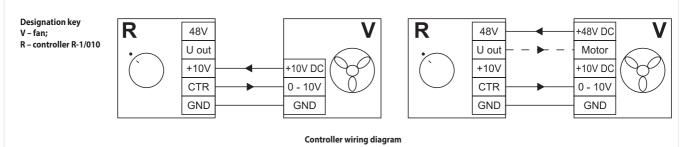

### Applications

Applied for smooth speed control of EC motors with the control input 0-10 V.

Design and control

The controller casing is made of plastic. Switching ON/OFF is effected by means of control knob rotation. The control range starts from the minimum

possible value and includes the maximum possible values.