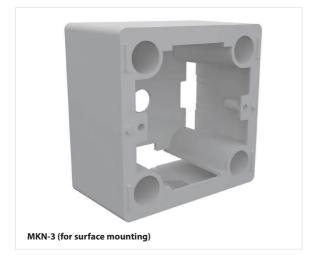

#### Mounting

The controller is designed for indoor mounting into special surface mounting (MKN-3) or flush mounting (MKV-4) junction box (under separate order) or into standard round electric junction boxes.

#### MOUNTING JUNCTION BOX