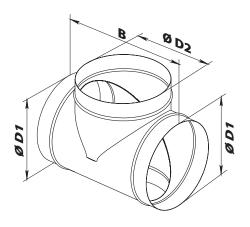

## Overall dimensions

| Model      |               | Dimensions [mm] |     |     |
|------------|---------------|-----------------|-----|-----|
|            |               | D1              | D2  | В   |
| TM 80      | TM 80 Zn      | 80              | 80  | 170 |
| TM 100     | TM 100 Zn     | 100             | 100 | 190 |
| TM 110     | TM 110 Zn     | 110             | 110 | 200 |
| TM 120     | TM 120 Zn     | 120             | 120 | 210 |
| TM 125     | TM 125 Zn     | 125             | 125 | 215 |
| TM 125/160 | TM 125/160 Zn | 125             | 160 | 215 |
| TM 130     | TM 130 Zn     | 130             | 130 | 220 |
| TM 140     | TM 140 Zn     | 140             | 140 | 230 |
| TM 150     | TM 150 Zn     | 150             | 150 | 240 |
| TM 160     | TM 160 Zn     | 160             | 160 | 250 |
| TM 180     | TM 180 Zn     | 180             | 180 | 260 |
| TM 200     | TM 200 Zn     | 200             | 200 | 300 |
| TM 250     | TM 250 Zn     | 250             | 250 | 350 |
| TM 315     | TM 315 Zn     | 315             | 315 | 415 |