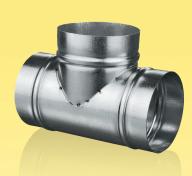

## Design

- Made of special steel with polymeric coating (TM series) or galvanized steel (TM...Zn series).
- The T-joint is designed for connection of 3 air ducts at 90° angle.
- The **TM 125/160** T-joint model is equipped with two â 125 mm flanges and one â 160 mm flange.
- Ventilation system components are fixed by clamps or any other fixing devices.