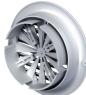

# MV 125 bVRD, MV 150 bVRD – models with air flow regulator and four-element connecting flange (bVRD)

- Equipped with four-element connecting flange with adjustable diameter for connection to Ø 100-125 mm (MV 125 bVRD) and Ø 100-150 mm (MV 150 bVRD) round air ducts.
- Equipped with a movable flap for air flow regulation with a slider.