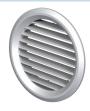

## MV 100 bV, MV 125 bV, MV 150 bV - round grilles with a flange (bV)

- Fitted with a round connecting flange for mounting to Ø 100 mm (**MV 100 bV**), Ø 125 mm (**MV 125 bV**) or Ø 150 mm (**MV 150 bV**) air ducts.
- MV 100 bVs, MV 125 bVs, MV 150 bVs models with a protecting insect screen.

# Overall dimensions

| Model       | Dimensions [mm] |     |         |     |                             |          |
|-------------|-----------------|-----|---------|-----|-----------------------------|----------|
|             | L               | В   | D1      | D   | Air pass, [m <sup>2</sup> ] | Fig. no. |
| MV 100 bV   | 29              | 118 | 100     | 128 | 0.004                       | 1, 2     |
| MV 100 bVR  | 29              | 118 | 100     | 128 | 0.005                       | 1, 3     |
| MV 125 bV   | 29              | 148 | 125     | 160 | 0.0065                      | 1, 2     |
| MV 125 bVR  | 29              | 148 | 125     | 160 | 0.005                       | 1, 3     |
| MV 125 bVRD | 45              | 148 | 100-125 | 160 | 0.005                       | 1, 4     |
| MV 150 bV   | 29              | 176 | 150     | 200 | 0.01                        | 1, 2     |
| MV 150 bVR  | 29              | 176 | 150     | 200 | 0.005                       | 1, 3     |
| MV 150 bVRD | 45              | 176 | 100-150 | 200 | 0.005                       | 1, 4     |