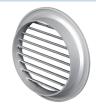

### MV 100 bVR, MV 125 bVR, MV 150 bVR - models with a round flange and air flow regulator (bVR)

- Fitted with a round connecting flange for mounting to Ø 100 mm (**MV 100 bVR**), Ø 125 mm (**MV 125 bVR**) or Ø 150 mm (**MV 150 bVR**) air ducts.
- Equipped with a movable flap for air flow regulation with a slider.

# Overall dimensions

| Model       | Dimensions [mm] |     |         |     |                             |          |
|-------------|-----------------|-----|---------|-----|-----------------------------|----------|
|             | L               | В   | D1      | D   | Air pass, [m <sup>2</sup> ] | Fig. no. |
| MV 100 bV   | 29              | 118 | 100     | 128 | 0.004                       | 1, 2     |
| MV 100 bVR  | 29              | 118 | 100     | 128 | 0.005                       | 1, 3     |
| MV 125 bV   | 29              | 148 | 125     | 160 | 0.0065                      | 1, 2     |
| MV 125 bVR  | 29              | 148 | 125     | 160 | 0.005                       | 1, 3     |
| MV 125 bVRD | 45              | 148 | 100-125 | 160 | 0.005                       | 1, 4     |
| MV 150 bV   | 29              | 176 | 150     | 200 | 0.01                        | 1, 2     |
| MV 150 bVR  | 29              | 176 | 150     | 200 | 0.005                       | 1, 3     |
| MV 150 bVRD | 45              | 176 | 100-150 | 200 | 0.005                       | 1, 4     |