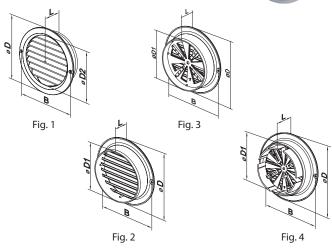

# Overall dimensions

| Model       | Dimensions [mm] |     |         |     |                             |          |
|-------------|-----------------|-----|---------|-----|-----------------------------|----------|
|             | L               | В   | D1      | D   | Air pass, [m <sup>2</sup> ] | Fig. no. |
| MV 100 bV   | 29              | 118 | 100     | 128 | 0.004                       | 1, 2     |
| MV 100 bVR  | 29              | 118 | 100     | 128 | 0.005                       | 1, 3     |
| MV 125 bV   | 29              | 148 | 125     | 160 | 0.0065                      | 1, 2     |
| MV 125 bVR  | 29              | 148 | 125     | 160 | 0.005                       | 1, 3     |
| MV 125 bVRD | 45              | 148 | 100-125 | 160 | 0.005                       | 1, 4     |
| MV 150 bV   | 29              | 176 | 150     | 200 | 0.01                        | 1, 2     |
| MV 150 bVR  | 29              | 176 | 150     | 200 | 0.005                       | 1, 3     |
| MV 150 bVRD | 45              | 176 | 100-150 | 200 | 0.005                       | 1, 4     |