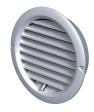

# MV 125 bVRD, MV 150 bVRD – models with air flow regulator and four-element connecting flange (bVRD)

- Equipped with four-element connecting flange with adjustable diameter for connection to Ø 100-125 mm (MV 125 bVRD) and Ø 100-150 mm (MV 150 bVRD) round air ducts.
- Equipped with a movable flap for air flow regulation with a slider.

# Overall dimensions

| Model       | Dimensions [mm] |     |         |     |                             |          |
|-------------|-----------------|-----|---------|-----|-----------------------------|----------|
|             | L               | В   | D1      | D   | Air pass, [m <sup>2</sup> ] | Fig. no. |
| MV 100 bV   | 29              | 118 | 100     | 128 | 0.004                       | 1, 2     |
| MV 100 bVR  | 29              | 118 | 100     | 128 | 0.005                       | 1, 3     |
| MV 125 bV   | 29              | 148 | 125     | 160 | 0.0065                      | 1, 2     |
| MV 125 bVR  | 29              | 148 | 125     | 160 | 0.005                       | 1, 3     |
| MV 125 bVRD | 45              | 148 | 100-125 | 160 | 0.005                       | 1, 4     |
| MV 150 bV   | 29              | 176 | 150     | 200 | 0.01                        | 1, 2     |
| MV 150 bVR  | 29              | 176 | 150     | 200 | 0.005                       | 1, 3     |
| MV 150 bVRD | 45              | 176 | 100-150 | 200 | 0.005                       | 1, 4     |