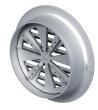

### MV 100 bVR, MV 125 bVR, MV 150 bVR - models with a round flange and air flow regulator (bVR)

- Fitted with a round connecting flange for mounting to Ø 100 mm (**MV 100 bVR**), Ø 125 mm (**MV 125 bVR**) or Ø 150 mm (**MV 150 bVR**) air ducts.
- Equipped with a movable flap for air flow regulation with a slider.