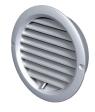

## MV 100 bV, MV 125 bV, MV 150 bV - round grilles with a flange (bV)

- Fitted with a round connecting flange for mounting to Ø 100 mm (**MV 100 bV**), Ø 125 mm (**MV 125 bV**) or Ø 150 mm (**MV 150 bV**) air ducts.
- MV 100 bVs, MV 125 bVs, MV 150 bVs models with a protecting insect screen.