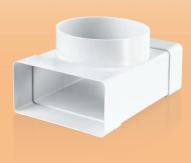

## T-joint for flat and round ducts

#### Application

- Formation of branch connections in supply or exhaust ventilation systems located in residential, public and other buildings.
- Connection of flat and round ducts.

#### Design

- Made of white plastic.
- Connecting dimensions: 55x110-100 mm.
- Direct connection to air duct.

|  | Code | Dimensions [mm] |     |     |    |     |    |     |
|--|------|-----------------|-----|-----|----|-----|----|-----|
|  |      | axb             | D   | D1  | С  | d   | h  | L   |
|  | 531  | 55x110          | 100 | 103 | 58 | 113 | 87 | 172 |