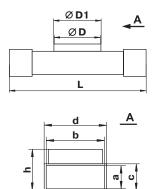

#### Design

- Made of white plastic.
- Connecting dimensions: 55x110-100 mm.
- Direct connection to air duct.

|  | Code | Dimensions [mm] |     |     |    |     |    |     |
|--|------|-----------------|-----|-----|----|-----|----|-----|
|  |      | axb             | D   | D1  | С  | d   | h  | L   |
|  | 531  | 55x110          | 100 | 103 | 58 | 113 | 87 | 172 |