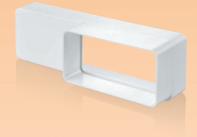

# Reducer for flat ducts

#### Application

- Supply and exhaust ventilation of various premises.
- Connection of flat different sized ducts.

| Code | Dimensions [mm] |        |    |  |  |
|------|-----------------|--------|----|--|--|
| Code | b               | a      | С  |  |  |
| 518  | 60x204          | 55x110 | 30 |  |  |
| 5.0  | COMEC .         | 33/110 |    |  |  |

### Design

- Made of white plastic.
- Connecting dimensions: 55x110-60x204 mm.