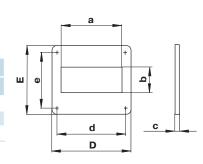

# Wall plate for flat ducts

#### Application

- Supply and exhaust ventilation of various premises.
- Connection of air ducts to ventilation shafts.
- Decoration of mounting openings.

### Design

- Made of white plastic.
- Screw fixing to wall.
- Connecting sizes: 55x110, 60x122, 60x204 mm.

|  | Code | Dimensions [mm] |    |   |     |     |     |     |
|--|------|-----------------|----|---|-----|-----|-----|-----|
|  |      | a               | b  | С | d   | е   | D   | Е   |
|  | 55   | 111             | 56 | 2 | 141 | 141 | 154 | 154 |
|  | 75   | 123             | 61 | 2 | 141 | 141 | 154 | 154 |
|  | 85   | 205             | 61 | 3 | 229 | 141 | 242 | 154 |