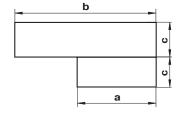

#### Application

- Supply and exhaust ventilation of various premises.
- Connection of flat different sized ducts.

| Code | Dimensions [mm] |        |    |  |  |
|------|-----------------|--------|----|--|--|
| Code | b               | a      | С  |  |  |
| 518  | 60x204          | 55x110 | 30 |  |  |
| 5.0  | COMEC .         | 33/110 |    |  |  |