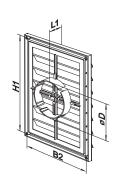

## MV 160 VJD – model with four-element flange and louvre shutters (VJD)

- Exhaust grille for wall mounting.
- Fitted with louvre shutters.
- $\bullet$  Equipped with four-element connecting flange with adjustable diameter for connection to Ø 100-150 mm round air duct.

## Overall dimensions

| Model      | Overall Dimensions [mm] |     |     |     |         |    |    |                |          |
|------------|-------------------------|-----|-----|-----|---------|----|----|----------------|----------|
|            | В                       | Н   | B1  | H1  | D       | L  | L1 | Air pass, [m²] | Fig. no. |
| MV 160 J   | 221                     | 299 | 205 | 283 | -       | 15 | -  | 0.034          | 1, 2     |
| MV 160 VID | 221                     | 299 | 205 | 283 | 100-150 | 15 | 42 | 0.034          | 1.3      |