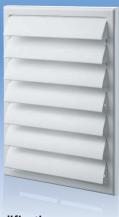

# MV 160 J Series

## MV 160 J – basic model with gravity louvre shutters (J)

- Exhaust grille for wall mounting.
- Fitted with louvre shutters for back flow prevention.