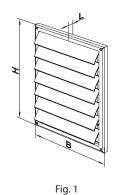

## Overall dimensions

| Model      | Overall Dimensions [mm] |     |     |     |         |    |    |                |          |
|------------|-------------------------|-----|-----|-----|---------|----|----|----------------|----------|
|            | В                       | Н   | B1  | H1  | D       | L  | L1 | Air pass, [m²] | Fig. no. |
| MV 160 J   | 221                     | 299 | 205 | 283 | -       | 15 | -  | 0.034          | 1, 2     |
| MV 160 VID | 221                     | 299 | 205 | 283 | 100-150 | 15 | 42 | 0.034          | 1.3      |