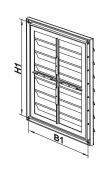

## Overall dimensions

| Model      | Overall Dimensions [mm] |     |     |     |         |    |    |                |          |
|------------|-------------------------|-----|-----|-----|---------|----|----|----------------|----------|
|            | В                       | Н   | B1  | H1  | D       | L  | L1 | Air pass, [m²] | Fig. no. |
| MV 160 J   | 221                     | 299 | 205 | 283 | -       | 15 | -  | 0.034          | 1, 2     |
| MV 160 VID | 221                     | 299 | 205 | 283 | 100-150 | 15 | 42 | 0.034          | 1.3      |

Fig. 2

Fig. 3