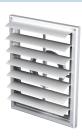

## MV 160 VJD – model with four-element flange and louvre shutters (VJD)

- Exhaust grille for wall mounting.
- Fitted with louvre shutters.
- $\bullet$  Equipped with four-element connecting flange with adjustable diameter for connection to Ø 100-150 mm round air duct.