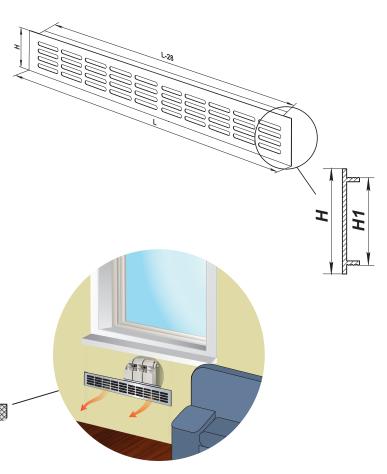

## Application

- Mounting in door leaves of bathrooms, kitchens, etc.
- Suitable for installation into window sills for correct warm air distribution from radiators.
- Used to arrange correct air circulation in premises.

#### Overall dimensions

| Model         | Dimensions [mm] |     | Air mass [ma2] |
|---------------|-----------------|-----|----------------|
|               | L               | Н   | Air pass, [m²] |
| MVMA 400x60   | 400             | 60  | 0.0062         |
| MVMA 400x80   | 475             | 80  | 0.0093         |
| MVMA 400x100  | 400             | 100 | 0.0120         |
| MVMA 480x80   | 480             | 80  | 0.0120         |
| MVMA 500x60   | 500             | 60  | 0.0078         |
| MVMA 500x80   | 500             | 80  | 0.0120         |
| MVMA 500x100  | 500             | 100 | 0.0156         |
| MVMA 600x60   | 600             | 60  | 0.0093         |
| MVMA 600x80   | 600             | 80  | 0.0140         |
| MVMA 600x100  | 600             | 100 | 0.0186         |
| MVMA 800x60   | 800             | 60  | 0.0120         |
| MVMA 800x80   | 800             | 80  | 0.0186         |
| MVMA 800x100  | 800             | 100 | 0.0248         |
| MVMA 1000x60  | 1000            | 60  | 0.0160         |
| MVMA 1000x80  | 1000            | 80  | 0.0256         |
| MVMA 1000x100 | 1000            | 100 | 0.0326         |