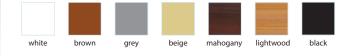

# \* VENTS

## MV 380/2 Series



### Application

- Mounting in door leaves of bathrooms, kitchens, etc.
- Used to arrange correct air circulation in premises.

#### Design

- Two-section grille.
- Made of high quality plastic.
- Available in various colour modifications.
- The mating grille parts are connected by slots and fixed with screws.
- Minimum door leaf thickness is 29 mm.
- Required cutout area in door leaf is 86x358 mm.
- Modifications with a protecting insect screen are available.

#### Colour modifications



#### Modifications

• MV 380/2 s – model with a protecting insect screen.

#### Overall dimensions

|          | Dimensions [mm] |     |                |
|----------|-----------------|-----|----------------|
| Model    | Н               | L   | Air pass, [m²] |
| MV 380/2 | 104             | 382 | 0.0078         |