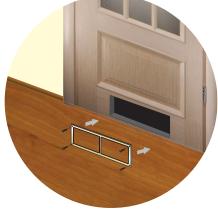

### Application

- Mounting in door leaves of bathrooms, kitchens, etc.
- Used to arrange correct air circulation in premises.

#### Design

- Two-section grille.
- Made of high quality plastic.
- Available in various colour modifications.
- The mating grille parts are connected by slots and fixed with screws.
- Minimum door leaf thickness is 29 mm.
- Required cutout area in door leaf is 86x358 mm.
- Modifications with a protecting insect screen are available.