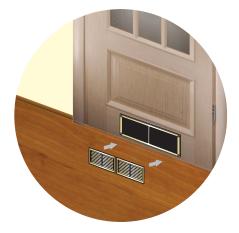

### Application

- Mounting in door leaves of bathrooms, kitchens, etc.
- Used to arrange correct air circulation in premises.

#### Design

- Two-section grille.
- Made of high quality plastic.
- Available in various colour modifications.
- The mating grille parts are connected by slots and fixed with screws.
- Minimum door leaf thickness is 29 mm.
- Required cutout area in door leaf is 86x358 mm.
- Modifications with a protecting insect screen are available.