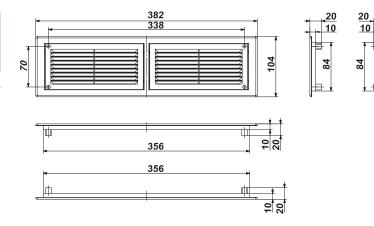

#### Overall dimensions

|          | Dimensions [mm] |     |                |
|----------|-----------------|-----|----------------|
| Model    | Н               | L   | Air pass, [m²] |
| MV 380/2 | 104             | 382 | 0.0078         |