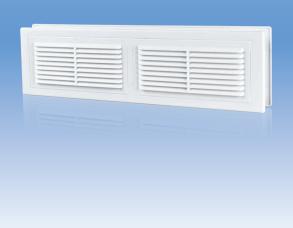

### Application

- Mounting in door leaves of bathrooms, kitchens, etc.
- Used to arrange correct air circulation in premises.

#### Design

- Two-section grille.
- Made of high quality plastic.
- Available in various colour modifications.
- The mating grille parts are connected by slots and fixed with screws.
- Minimum door leaf thickness is 29 mm.
- Required cutout area in door leaf is 86x358 mm.
- Modifications with a protecting insect screen are available.