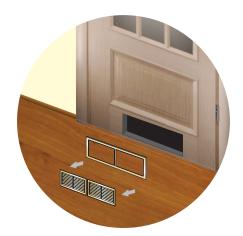

### Application

- Mounting in door leaves of bathrooms, kitchens, etc.
- Used to arrange correct air circulation in premises.

#### Design

- Two-section grille.
- Made of high quality plastic.
- Available in various colour modifications.
- The mating grille parts are connected by slots and fixed with screws.
- Minimum door leaf thickness is 29 mm.
- Required cutout area in door leaf is 86x358 mm.
- Modifications with a protecting insect screen are available.