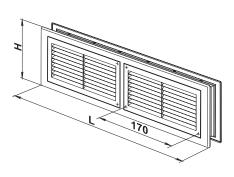

#### Overall dimensions

|          | Dimensions [mm] |     |                |
|----------|-----------------|-----|----------------|
| Model    | Н               | L   | Air pass, [m²] |
| MV 380/2 | 104             | 382 | 0.0078         |