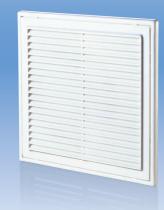

# **MV 250 ASA** Series

#### Application

- Decoration of supply and exhaust vents of public, residential and industrial ventilation systems.
- Used for correct air flow distribution in premises.
- Wall or ceiling mounting.

#### Design

- Made of quality and durable plastic.
- Multi-element structure. The internal part is fixed to the base with latches for easy cleaning without
- Fixing with screws or lugs depending on grille modification.