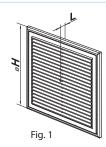

# Overall dimensions

| Model            | Dimensions [mm] |     |    |    |            | Air pass, [m²]   | Fig. no.  |
|------------------|-----------------|-----|----|----|------------|------------------|-----------|
|                  | □В              | □H  | L  | L1 | Flange (D) | Ali pass, [iii ] | Fig. 110. |
| MV 250/150 V ASA | 250             | 214 | 14 | 44 | 150        | 0.02             | 1, 2      |
| MV 250/200 V ASA | 250             | 214 | 14 | 44 | 200        | 0.02             | 1, 2      |
| MV 250 VD ASA    | 250             | 214 | 14 | 42 | 100-150    | 0.02             | 1, 3      |