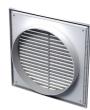

### MV 250/150 V ASA – model with a round Ø 150 mm flange

- Wall or ceiling mounting.
- Fitted with a round connecting flange for mounting with Ø 150 mm air duct.
- Suitable for direct mounting with VENTS VKO 150 fan.
- Screw fixing.
- MV 250/150 Vs ASA model with a round flange and a protecting insect screen.

## MV 250/200 V ASA – model with a round Ø 200 mm flange

- OFitted with a round connecting flange for mounting with Ø 200 mm air duct.
- Screw fixing.
- MV 250/200 Vs ASA model with a round flange and a protecting insect screen.

## MV 250 VD ASA – model with four-element connecting flange

- Equipped with four-element connecting flange with adjustable diameter for connection to Ø 100-150 mm round air duct.
- Screw fixing.
- MV 250 VDs ASA model with four-element flange and a protecting insect screen.