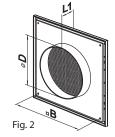

# Overall dimensions

| Model            | Dimensions [mm] |     |    |    |            | Air pass, [m²]   | Fig. no.  |
|------------------|-----------------|-----|----|----|------------|------------------|-----------|
|                  | □В              | □H  | L  | L1 | Flange (D) | Ali pass, [iii ] | Fig. 110. |
| MV 250/150 V ASA | 250             | 214 | 14 | 44 | 150        | 0.02             | 1, 2      |
| MV 250/200 V ASA | 250             | 214 | 14 | 44 | 200        | 0.02             | 1, 2      |
| MV 250 VD ASA    | 250             | 214 | 14 | 42 | 100-150    | 0.02             | 1, 3      |