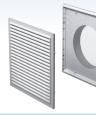

### MV 250/150 V ASA – model with a round Ø 150 mm flange

- Wall or ceiling mounting.
- Fitted with a round connecting flange for mounting with Ø 150 mm air duct.
- Suitable for direct mounting with VENTS VKO 150 fan.
- Screw fixing.
- MV 250/150 Vs ASA model with a round flange and a protecting insect screen.

## MV 250/200 V ASA – model with a round Ø 200 mm flange

- OFitted with a round connecting flange for mounting with Ø 200 mm air duct.
- Screw fixing.
- MV 250/200 Vs ASA model with a round flange and a protecting insect screen.