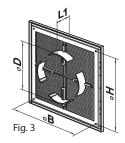

## MV 250 VD ASA – model with four-element connecting flange

- Equipped with four-element connecting flange with adjustable diameter for connection to Ø 100-150 mm round air duct.
- Screw fixing.
- MV 250 VDs ASA model with four-element flange and a protecting insect screen.

# Overall dimensions

| Model            | Dimensions [mm] |     |    |    |            | Air pass, [m²]   | Fig. no.  |
|------------------|-----------------|-----|----|----|------------|------------------|-----------|
|                  | □В              | □H  | L  | L1 | Flange (D) | Ali pass, [iii ] | Fig. 110. |
| MV 250/150 V ASA | 250             | 214 | 14 | 44 | 150        | 0.02             | 1, 2      |
| MV 250/200 V ASA | 250             | 214 | 14 | 44 | 200        | 0.02             | 1, 2      |
| MV 250 VD ASA    | 250             | 214 | 14 | 42 | 100-150    | 0.02             | 1, 3      |