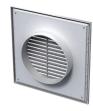

## MV 250 VD ASA – model with four-element connecting flange

- Equipped with four-element connecting flange with adjustable diameter for connection to Ø 100-150 mm round air duct.
- Screw fixing.
- MV 250 VDs ASA model with four-element flange and a protecting insect screen.