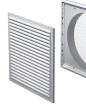

### MV 250/150 V ASA – model with a round Ø 150 mm flange

- Wall or ceiling mounting.
- Fitted with a round connecting flange for mounting with Ø 150 mm air duct.
- Suitable for direct mounting with VENTS VKO 150 fan.
- Screw fixing.
- MV 250/150 Vs ASA model with a round flange and a protecting insect screen.

## MV 250/200 V ASA – model with a round Ø 200 mm flange

- OFitted with a round connecting flange for mounting with Ø 200 mm air duct.
- Screw fixing.
- MV 250/200 Vs ASA model with a round flange and a protecting insect screen.